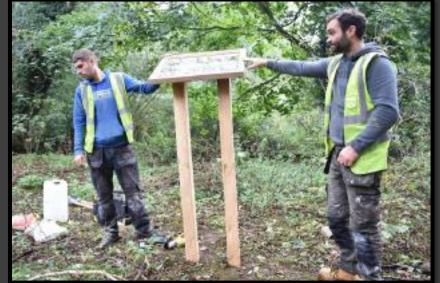

Waymarking and Information Panels

### Six Information panels on the History and Ecology of Site 6

- Commissioned by Broadland District Council
- Installation Supervised by Norfolk County Council September 2020

Interpretation Panel installation – 29 September 2020

Nine Waymarker posts installed by Martin Plane December 2020

Disk design by Chris Brough and Paul Thorogood, from a design by Fiona Gowen