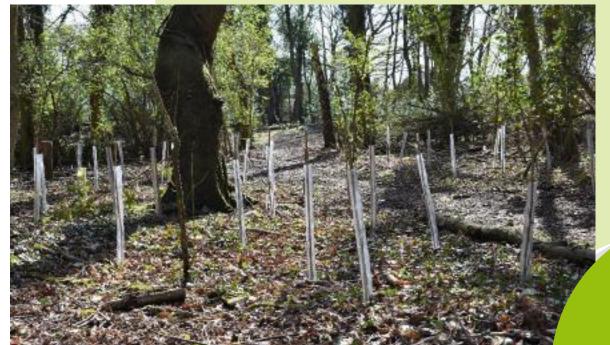

# Trees and shrubs planted March 2020 by Danielle Anscombe, Ed Stocker, Paul Thorogood and Ivan Barnard

| Species                   | Height (CM) | Price per tree (£) - Blackrow<br>Nurseries | Quantity | To | tal price |      |
|---------------------------|-------------|--------------------------------------------|----------|----|-----------|------|
| Field Maple               | 40-60       | £ 0.25                                     | 100      | £  | 25.00     |      |
| Hornbeam                  | 40-60       | £ 0.60                                     | 40       | £  | 24.00     |      |
| Hazel                     | 40-60       | £ 0.35                                     | 100      | £  | 35.00     |      |
| Hawthorn                  | 40-60       | £ 0.35                                     | 50       | £  | 17.50     |      |
| Beech                     | 40-60       | £ 0.60                                     | 20       | £  | 12.00     |      |
| Holly                     | 15-30       | £ 1.45                                     | 20       | £  | 29.00     |      |
| Privet                    | 60-90       | £ 0.80                                     | 50       | £  | 40.00     |      |
| Dog Rose                  | 40-60       | £ 0.50                                     | 40       | £  | 20.00     |      |
| Rowan                     | 40-60       | £ 1.70                                     | 10       | £  | 17.00     |      |
| Yew                       | 15-30       | £ 1.50                                     | 10       | £  | 15.00     |      |
| Ionicera Peridy Menum     | 40-60       | £ 1.70                                     | 10       | £  | 17.00     |      |
| Guelder Rose              | 40-60       | £ 0.70                                     | 10       | £  | 7.00      |      |
| Bamboo canes              | 90          | £ 0.13                                     | 460      | £  | 59.80     |      |
| Spiral Tree guards (38mm) | 60          | £ 0.21                                     | 460      | £  | 96.60     |      |
| Crabapple                 | 90-120      | £ 1.70                                     | 5        | £  | 8.50      |      |
| Apple - Cox               | 150-180     | £ 15.00                                    | 1        | £  | 15.00     |      |
| Apple - Bramley           | 150-180     | £ 15.00                                    | 1        | £  | 15.00     |      |
| Cherry                    | 150-180     | £ 15.00                                    | 1        | £  | 15.00     |      |
| Tree shelters             | 1.2m        | £ 1.45                                     | 3        | £  | 4.35      |      |
| Tree shelters             | 0.75m       | £ 1.00                                     | 5        | £  | 5.00      |      |
| Shelter stakes            | 0.9         | £ 0.40                                     | 8        | £  | 3.20      |      |
|                           |             |                                            |          | £  | 480.95    | Tota |

Field Maple

Hedgerow at the South-Eastern boundary

Western half of the site