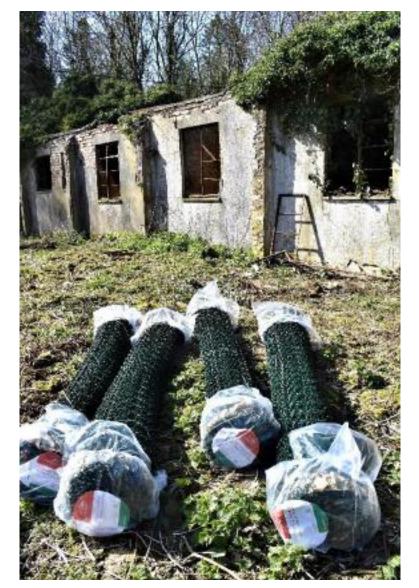

t Rackheath
- One of the lowest casualty rates for a bomb group with 46 aircraft lost flying from Rackheath







# Fencing the Commanding Officer's Quarters



## **CO's Quarters**

Accommodation and office for 467<sup>th</sup> Bomb Group C/O Colonel Albert J. Shower and Lt. Col James J. Mahoney from early 1944 – mid 1945

Used as a Scout Hut Post War but now without roof, windows or doors and in need of preservation and a danger to visitors

Replacing the temporary Heras fence with a more secure chain link fence was one of the main Project aims













The first step was to clear the area around the hut of vegetation to allow the fencing contractors access







The building began to emerge from the scrub....







# Chain Link Fencing installation by G & G Fencing – March 2020

















# **Ecological Improvements**



# Trees and shrubs planted March 2020 by Danielle Anscombe, Ed Stocker, Paul Thorogood and Ivan Barnard

| Species                   | Height (CM) | Price per tree (£) - Blackrow<br>Nurseries | Quantity | To | tal price |      |
|---------------------------|-------------|--------------------------------------------|----------|----|-----------|------|
| Field Maple               | 40-60       | £ 0.25                                     | 100      | £  | 25.00     |      |
| Hornbeam                  | 40-60       | £ 0.60                                     | 40       | £  | 24.00     |      |
| Hazel                     | 40-60       | £ 0.35                                     | 100      | £  | 35.00     |      |
| Hawthorn