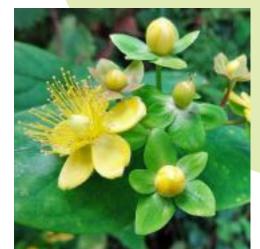

| 1        | £  | 15.00     |      |
| Tree shelters             | 1.2m        | £ 1.45                                     | 3        | £  | 4.35      |      |
| Tree shelters             | 0.75m       | £ 1.00                                     | 5        | £  | 5.00      |      |
| Shelter stakes            | 0.9         | £ 0.40                                     | 8        | £  | 3.20      |      |
|                           |             |                                            |          | £  | 480.95    | Tota |





Field Maple



Hedgerow at the South-Eastern boundary



Western half of the site



## Newman Road Woods Cave Spiders!



A new entry for the Newman Road Woods Biodiversity record

# Newman Road Woods: Flora and Fauna





















# Tree felling February and October 2020











### Bat Boxes and Bird Boxes













# Ecological Management Plan

### Newman Road Wood, Rackheath.



Management Recommendations & Action Plan 2020 –2025

Produced by

Ed Stocker MCIEBM Ecologist, Norfolk County Council





#### Welcome to Newman Road Wood, Rackheath.

#### Contents:

- Summary
- introduction
- Habitats
- . Wildfle at Newman Road Wood.
- Access & Amenity
- Protection & Funding
- 7. Management of habitats
- Long term objectives
- 9. Appendices.

#### 3. Habitate:

#### 8.1. Mixed deciduous woodland.



The consideral hashed of Newson wood has equalished ratherly since the change of land use from military accommodation and basillary areas.

The woodland cortains notive tieses of air, pair, hasel, hally, evaponare