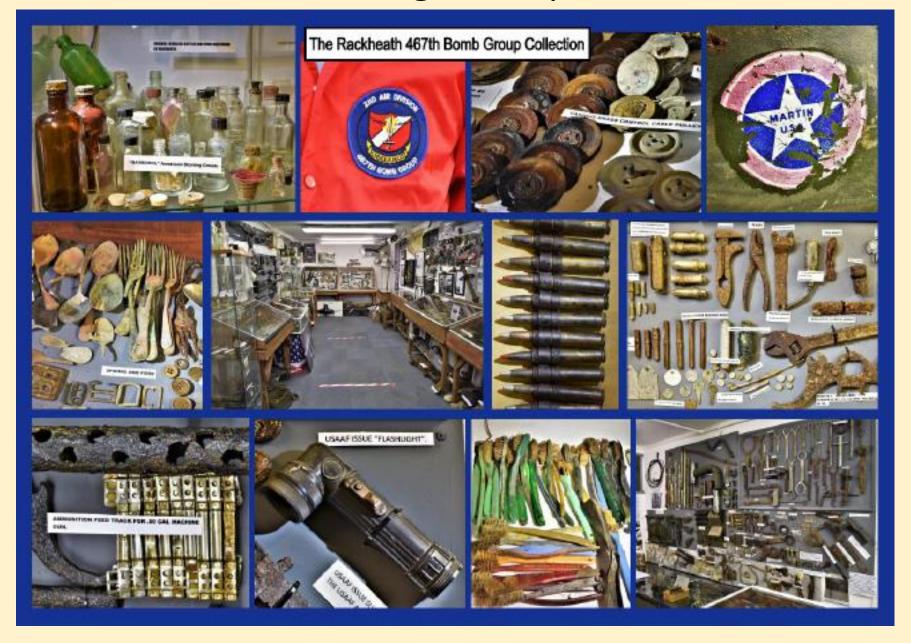

scrub
- Planting of trees
- Creation of habitat piles
- Privet hedge management



# The Chapel Garden – Cutting Back the scrub and planting in February/March 2020











The Chapel Garden: Bench

Installation









# Site signage – Dangerous building and Parking signs (with the all important dog waste bin and cycle parking)







# The Future of Site 6



Pathfinders – Volunteer group of locals and **Aviation** Heritage enthusiasts

Met most Saturdays in 2020, lockdown permitting

Now working again since 10 April 2021













PATHFINDERS,

**NEWMAN ROAD WOODS** 













# Woodland Footpaths – Concrete and woodchip –June to November 2020











Clearing the foundations
- The
Officer's
Club





















### New Farm Aviation Heritage Group Museum, Frettenham



#### **NEWMAN ROAD** NEWMAN ROAD WOODS AND RACKHEATH USAAF AIRBASE WOODS Where you are standing was once Site 6

Newman Road, Rackheath, Norfolk NR13 6PN

Information panels



Community at heart





The Officers Club, with its 'Sword and Chain' painted sign



© Crown copyright 2010 OS 100019340. Regains fit on the base



of RAF Rackheath, USAAF Station 145. The site was composed of an officers' mess, a sergeants' mess, several shower blocks, a large dining hut, a theatre and the Commanding Officer's quarters.

The airbase was completed on 14th February 1944 and later placed in the care of the Royal Air Force (RAF). On 12th April 1944 it was transferred to the 467th Bomb Group (Heavy) in a flag ceremony which involved the lowering of the RAF flag and the raising of the American Stars