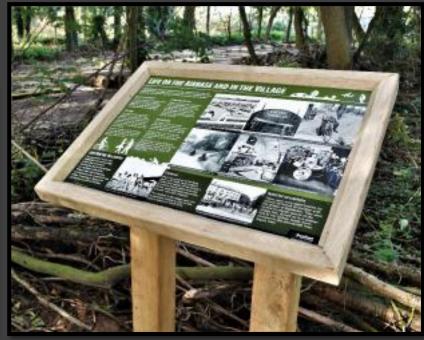

Waymarking and Information Panels

### Six Information panels on the History and Ecology of Site 6

- Commissioned by Broadland District Council
- Installation Supervised by Norfolk County Council September 2020

Interpretation Panel installation – 29 September 2020