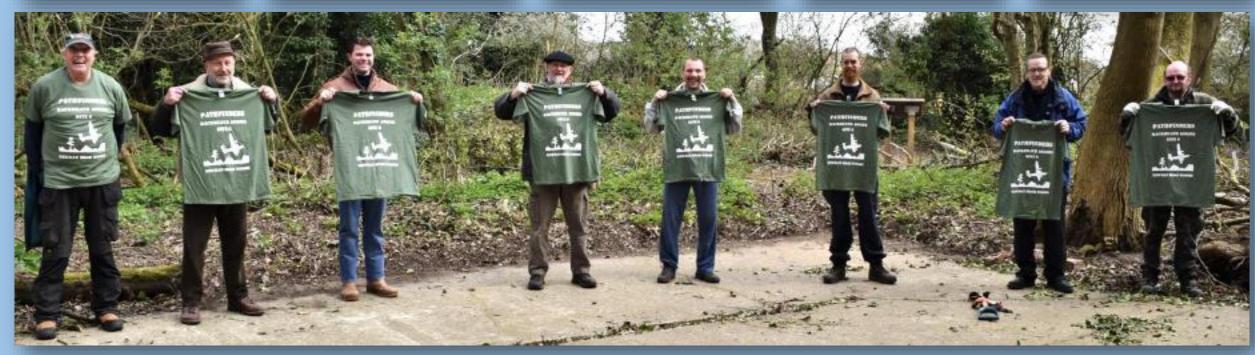

# The Future of Site 6

Pathfinders – Volunteer group of locals and **Aviation** Heritage enthusiasts

Met most Saturdays in 2020, lockdown permitting

Now working again since 10 April 2021

PATHFINDERS,

**NEWMAN ROAD WOODS** 