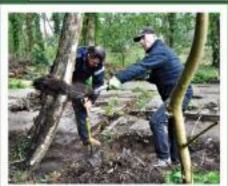

# Trees and shrubs planted March 2020 by Danielle Anscombe, Ed Stocker, Paul Thorogood and Ivan Barnard

| Species                   | Height (CM) | Price per tree (£) - Blackrow<br>Nurseries | Quantity | To | tal price |      |
|---------------------------|-------------|--------------------------------------------|----------|----|-----------|------|
| Field Maple               | 40-60       | £ 0.25                                     | 100      | £  | 25.00     |      |
| Hornbeam                  | 40-60       | £ 0.60                                     | 40       | £  | 24.00     |      |
| Hazel                     | 40-60       | £ 0.35                                     | 100      | £  | 35.00     |      |
| Hawthorn                  | 40-60       | £ 0.35                                     | 50       | £  | 17.50     |      |
| Beech                     | 40-60       | £ 0.60                                     | 20       | £  | 12.00     |      |
| Holly                     | 15-30       | £ 1.45                                     | 20       | £  | 29.00     |      |
| Privet                    | 60-90       | £ 0.80                                     | 50       | £  | 40.00     |      |
| Dog Rose                  | 40-60       | £ 0.50                                     | 40       | £  | 20.00     |      |
| Rowan                     | 40-60       | £ 1.70                                     | 10       | £  | 17.00     |      |
| Yew                       | 15-30       | £ 1.50                                     | 10       | £  | 15.00     |      |
| Ionicera Peridy Menum     | 40-60       | £ 1.70                                     | 10       | £  | 17.00     |      |
| Guelder Rose              | 40-60       | £ 0.70                                     | 10       | £  | 7.00      |      |
| Bamboo canes              | 90          | £ 0.13                                     | 460      | £  | 59.80     |      |
| Spiral Tree guards (38mm) | 60          | £ 0.21                                     | 460      | £  | 96.60     |      |
| Crabapple                 | 90-120      | £ 1.70                                     | 5        | £  | 8.50      |      |
| Apple - Cox               | 150-180     | £ 15.00                                    | 1        | £  | 15.00     |      |
| Apple - Bramley           | 150-180     | £ 15.00                                    | 1        | £  | 15.00     |      |
| Cherry                    | 150-180     | £ 15.00                                    | 1        | £  | 15.00     |      |
| Tree shelters             | 1.2m        | £ 1.45                                     | 3        | £  | 4.35      |      |
| Tree shelters             | 0.75m       | £ 1.00                                     | 5        | £  | 5.00      |      |
| Shelter stakes            | 0.9         | £ 0.40                                     | 8        | £  | 3.20      |      |
|                           |             |                                            |          | £  | 480.95    | Tota |

Field Maple

Hedgerow at the South-Eastern boundary

Western half of the site