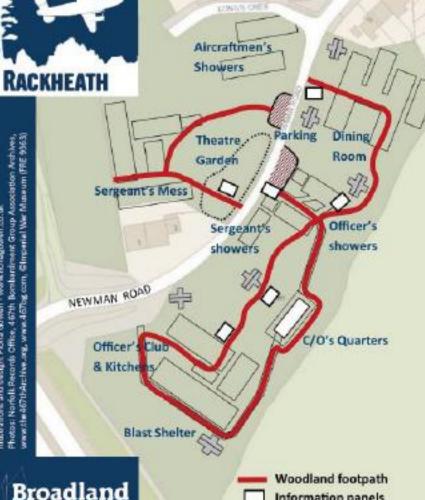

#### **Rackheath Site 6:**

**Showers, Dining and Commanding Officers Quarters** 

© Crown copyright 2010 OS 100019340. Regains fit on the base

of RAF Rackheath, USAAF Station 145. The site was composed of an officers' mess, a sergeants' mess, several shower blocks, a large dining hut, a theatre and the Commanding Officer's quarters.