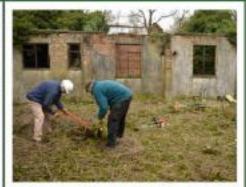

Replacing the temporary Heras fence with a more secure chain link fence was one of the main Project aims

The first step was to clear the area around the hut of vegetation to allow the fencing contractors access

The building began to emerge from the scrub....