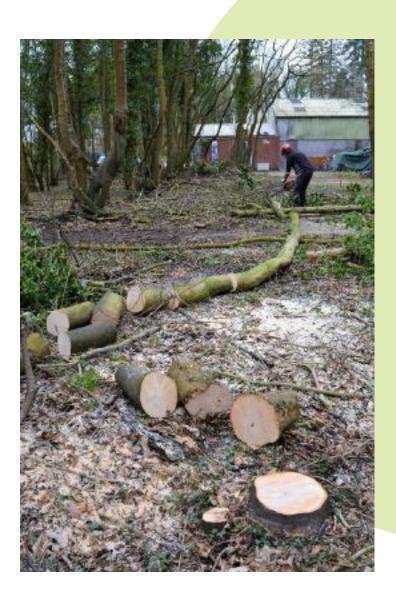

0     |      |
| Tree shelters             | 1.2m        | £ 1.45                                     | 3        | £  | 4.35      |      |
| Tree shelters             | 0.75m       | £ 1.00                                     | 5        | £  | 5.00      |      |
| Shelter stakes            | 0.9         | £ 0.40                                     | 8        | £  | 3.20      |      |
|                           |             |                                            |          | £  | 480.95    | Tota |





Field Maple



Hedgerow at the South-Eastern boundary



Western half of the site



## Newman Road Woods Cave Spiders!



A new entry for the Newman Road Woods Biodiversity record

# Newman Road Woods: Flora and Fauna





















# Tree felling February and October 2020











### Bat Boxes and Bird Boxes













# Ecological Management Plan

### Newman Road Wood, Rackheath.



Management Recommendations & Action Plan 2020 –2025

Produced by

Ed Stocker MCIEBM Ecologist, Norfolk County Council





#### Welcome to Newman Road Wood, Rackheath.

#### Contents:

- Summary
- introduction
- Habitats
- . Wildfle at Newman Road Wood.
- Access & Amenity
- Protection & Funding
- 7. Management of habitats
- Long term objectives
- 9. Appendices.

#### 3. Habitate:

#### 8.1. Mixed deciduous woodland.



The consideral hashed of Newson wood has equalished ratherly since the change of land use from military accommodation and basillary areas.

The woodland cortains notive tieses of air, pair, hasel, hally, evaponare elder, field maple and hawfrom.

The shalp laye