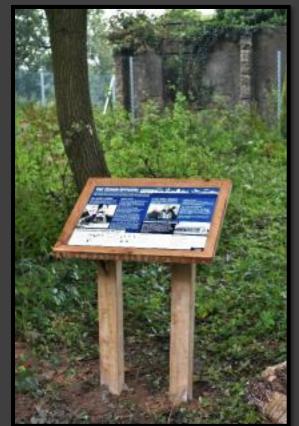

Waymarking and Information Panels

### Six Information panels on the History and Ecology of Site 6

- Commissioned by Broadland District Council
- Installation Supervised by Norfolk County Council September 2020

Interpretation Panel installation – 29 September 2020

Nine Waymarker posts installed by Martin Plane December 2020

Disk design by Chris Brough and Paul Thorogood, from a design by Fiona Gowen