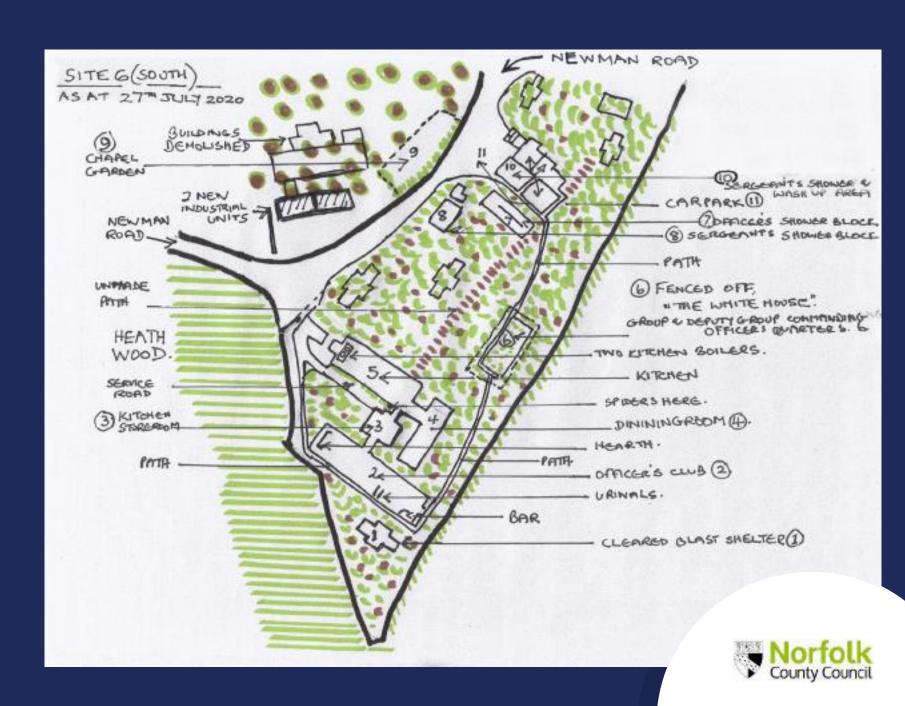

#### **Rackheath Site 6:**

**Showers, Dining and Commanding Officers Quarters** 

© Crown copyright 2010 OS 100019340. Regains fit on the base

of RAF Rackheath, USAAF Station 145. The site was composed of an officers' mess, a sergeants' mess, several shower blocks, a large dining hut, a theatre and the Commanding Officer's quarters.