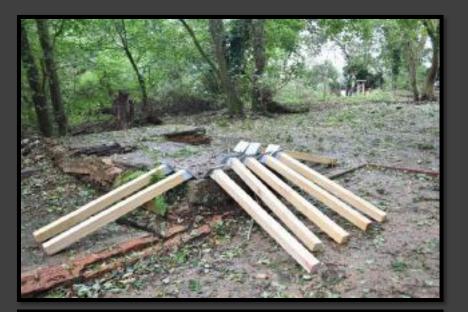

Waymarking and Information Panels

### Six Information panels on the History and Ecology of Site 6

- Commissioned by Broadland District Council
- Installation Supervised by Norfolk County Council September 2020

Interpretation Panel installation – 29 September 2020

Nine Waymarker posts installed by Martin Plane December 2020

Disk design by Chris Brough and Paul Thorogood, from a design by Fiona Gowen