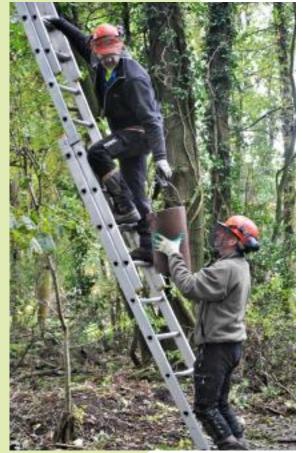

.2m        | £ 1.45                                     | 3        | £  | 4.35      |      |
| Tree shelters             | 0.75m       | £ 1.00                                     | 5        | £  | 5.00      |      |
| Shelter stakes            | 0.9         | £ 0.40                                     | 8        | £  | 3.20      |      |
|                           |             |                                            |          | £  | 480.95    | Tota |





Field Maple



Hedgerow at the South-Eastern boundary



Western half of the site



## Newman Road Woods Cave Spiders!



A new entry for the Newman Road Woods Biodiversity record

# Newman Road Woods: Flora and Fauna





















# Tree felling February and October 2020











### Bat Boxes and Bird Boxes













# Ecological Management Plan

### Newman Road Wood, Rackheath.



Management Recommendations & Action Plan 2020 –2025

Produced by

Ed Stocker MCIEBM Ecologist, Norfolk County Council





#### Welcome to Newman Road Wood, Rackheath.

#### Contents:

- Summary
- introduction
- Habitats
- . Wildfle at Newman Road Wood.
- Access & Amenity
- Protection & Funding
- 7. Management of habitats
- Long term objectives
- 9. Appendices.

#### 3. Habitate:

#### 8.1. Mixed deciduous woodland.



The consideral hashed of Newson wood has equalished ratherly since the change of land use from military accommodation and basillary areas.

The woodland cortains notive tieses of air, pair, hasel, hally, evaponare elder, field maple and hawfrom.

The shalp layer or fundantarey' is very quase due to the Bri