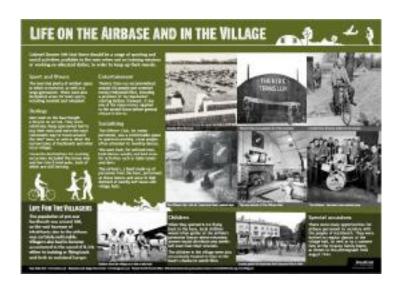

# The Chapel Garden

Open land next to the Sergeant's Mess. This central plot of land presumably functioned as cycle park for some of the thousands used on the base. Post War use as a Chapel for the Boys Brigade

- Clearance of scrub
- Planting of trees
- Creation of habitat piles
- Privet hedge management

# The Chapel Garden – Cutting Back the scrub and planting in February/March 2020

The Chapel Garden: Bench

Installation

# Site signage – Dangerous building and Parking signs (with the all important dog waste bin and cycle parking)