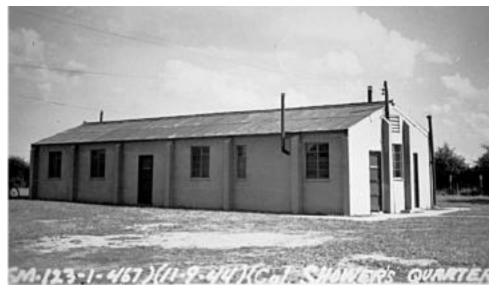

#### **Rackheath Site 6:**

**Showers, Dining and Commanding Officers Quarters** 

## **CO's Quarters**

Accommodation and office for 467<sup>th</sup> Bomb Group C/O Colonel Albert J. Shower and Lt. Col James J. Mahoney from early 1944 – mid 1945

Used as a Scout Hut Post War but now without roof, windows or doors and in need of preservation and a danger to visitors