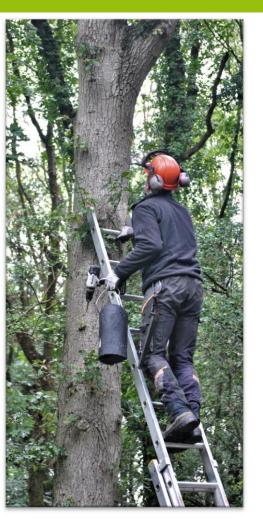

|      |
| Tree shelters             | 1.2m        | £ 1.45                                     | 3        | £  | 4.35      |      |
| Tree shelters             | 0.75m       | £ 1.00                                     | 5        | £  | 5.00      |      |
| Shelter stakes            | 0.9         | £ 0.40                                     | 8        | £  | 3.20      |      |
|                           |             |                                            |          | £  | 480.95    | Tota |





Field Maple



Hedgerow at the South-Eastern boundary



Western half of the site



## Newman Road Woods Cave Spiders!



A new entry for the Newman Road Woods Biodiversity record

# Newman Road Woods: Flora and Fauna





















# Tree felling February and October 2020











### Bat Boxes and Bird Boxes













# Ecological Management Plan

### Newman Road Wood, Rackheath.



Management Recommendations & Action Plan 2020 –2025

Produced by

Ed Stocker MCIEBM Ecologist, Norfolk County Council





#### Welcome to Newman Road Wood, Rackheath.

#### Contents:

- Summary
- introduction
- Habitats
- . Wildfle at Newman Road Wood.
- Access & Amenity
- Protection & Funding
- 7. Management of habitats
- Long term objectives
- 9. Appendices.

#### 3. Habitate:

#### 8.1. Mixed deciduous woodland.



The consideral hashed of Newson wood has equalished ratherly since the change of land use from military accommodation and basillary areas.

The woodland cortains notive tieses of air, pair, hasel, hally, evaponare elder, field maple and hawfrom.

The shalp layer or f