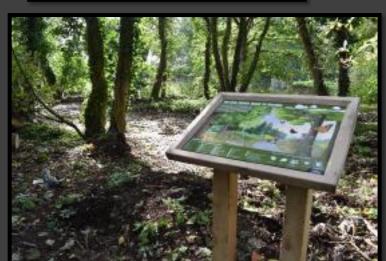

Waymarking and Information Panels

### Six Information panels on the History and Ecology of Site 6

- Commissioned by Broadland District Council
- Installation Supervised by Norfolk County Council September 2020

Interpretation Panel installation – 29 September 2020

Nine Waymarker posts installed by Martin Plane December 2020

Disk design by Chris Brough and Paul Thorogood, from a design by Fiona Gowen