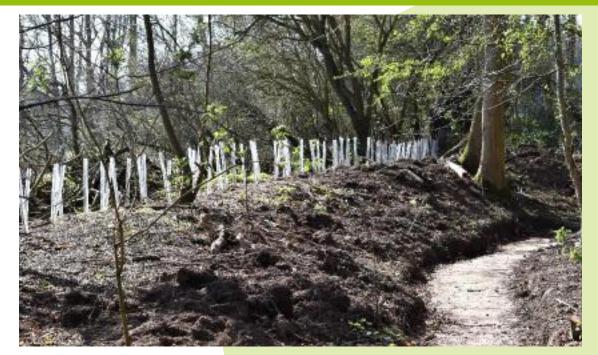

# Woodland Footpaths – Concrete and woodchip –June to November 2020

Clearing the foundations
- The
Officer's
Club