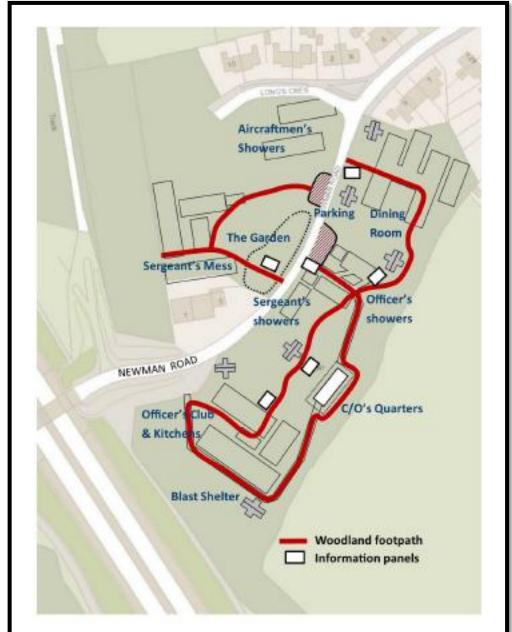

#### **Rackheath Site 6:**

**Showers, Dining and Commanding Officers Quarters** 

#### **NEWMAN ROAD** NEWMAN ROAD WOODS AND RACKHEATH USAAF AIRBASE WOODS Where you are standing was once Site 6

Newman Road, Rackheath, Norfolk NR13 6PN

Information panels

Community at heart

The Officers Club, with its 'Sword and Chain' painted sign

© Crown copyright 2010 OS 100019340. Regains fit on the base

of RAF Rackheath, USAAF Station 145. The site was composed of an officers' mess, a sergeants' mess, several shower blocks, a large dining hut, a theatre and the Commanding Officer's quarters.