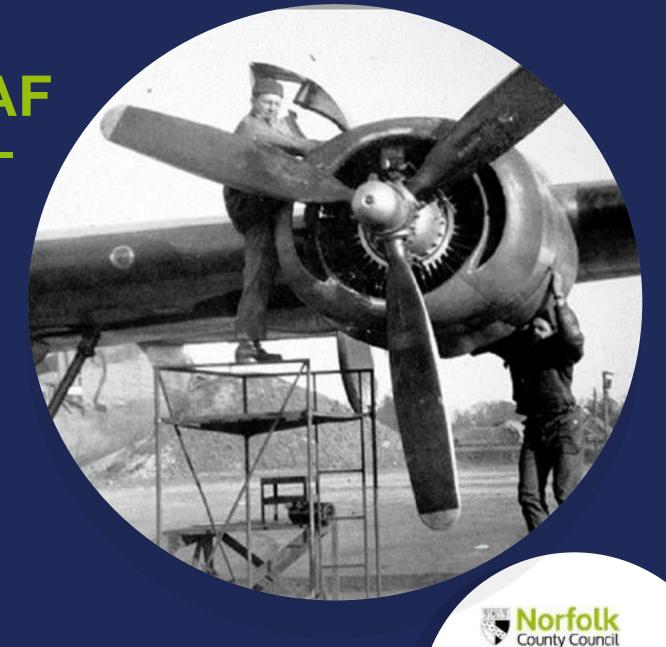

Who were the USAAF 467<sup>th</sup> Bomb Group – The 'Rackheath Aggies'?

# 467<sup>th</sup> Bomb Group, USAAF

Stationed at RAF Rackheath from March 1944 to July 1945

Nicknamed themselves the Rackheath Aggies

- Flew B-24 Liberator 'Heavy' bombers
- Best overall accuracy in Eighth Air Force
- 241 personnel lost their lives while at Rackheath
- One of the lowest casualty rates for a bomb group with 46 aircraft lost flying from Rackheath