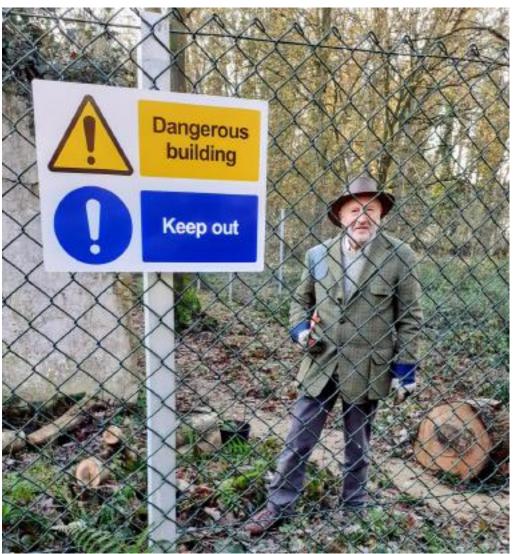

# Site signage – Dangerous building and Parking signs (with the all important dog waste bin and cycle parking)