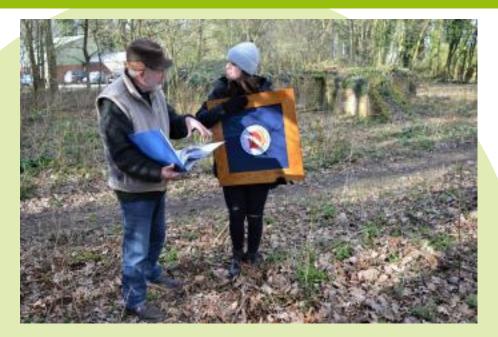

Waymarking and Information Panels

### Six Information panels on the History and Ecology of Site 6

- Commissioned by Broadland District Council
- Installation Supervised by Norfolk County Council September 2020

Interpretation Panel installation – 29 September 2020

Nine Waymarker posts installed by Martin Plane December 2020

Disk design by Chris Brough and Paul Thorogood, from a design by Fiona Gowen