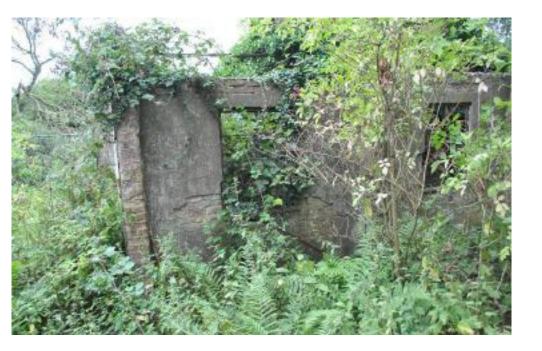

## **CO's Quarters**

Accommodation and office for 467<sup>th</sup> Bomb Group C/O Colonel Albert J. Shower and Lt. Col James J. Mahoney from early 1944 – mid 1945

Used as a Scout Hut Post War but now without roof, windows or doors and in need of preservation and a danger to visitors

Replacing the temporary Heras fence with a more secure chain link fence was one of the main Project aims

The first step was to clear the area around the hut of vegetation to allow the fencing contractors access

The building began to emerge from the scrub....