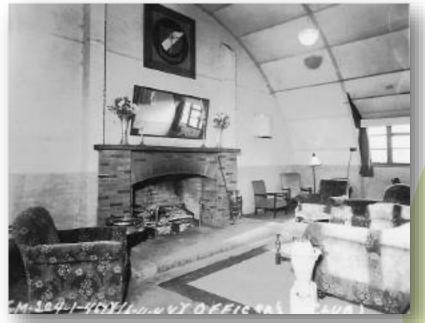

#### **NEWMAN ROAD** NEWMAN ROAD WOODS AND RACKHEATH USAAF AIRBASE WOODS Where you are standing was once Site 6

Newman Road, Rackheath, Norfolk NR13 6PN

Information panels

Community at heart

The Officers Club, with its 'Sword and Chain' painted sign

© Crown copyright 2010 OS 100019340. Regains fit on the base

of RAF Rackheath, USAAF Station 145. The site was composed of an officers' mess, a sergeants' mess, several shower blocks, a large dining hut, a theatre and the Commanding Officer's quarters.