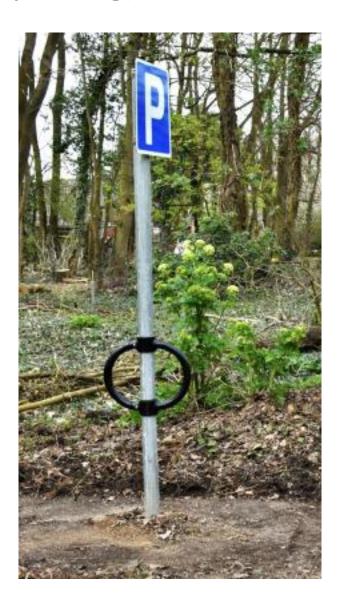

# Site signage – Dangerous building and Parking signs (with the all important dog waste bin and cycle parking)