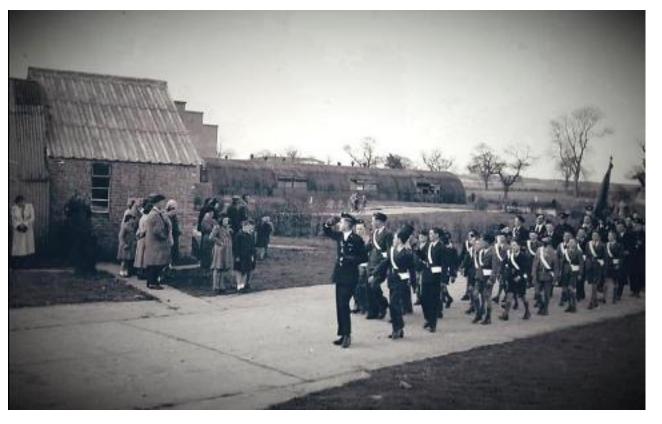

## **CO's Quarters**

Accommodation and office for 467<sup>th</sup> Bomb Group C/O Colonel Albert J. Shower and Lt. Col James J. Mahoney from early 1944 – mid 1945

Used as a Scout Hut Post War but now without roof, windows or doors and in need of preservation and a danger to visitors

# The Chapel Garden

Open land next to the Sergeant's Mess. This central plot of land presumably functioned as cycle park for some of the thousands used on the base. Post War use as a Chapel for the Boys Brigade