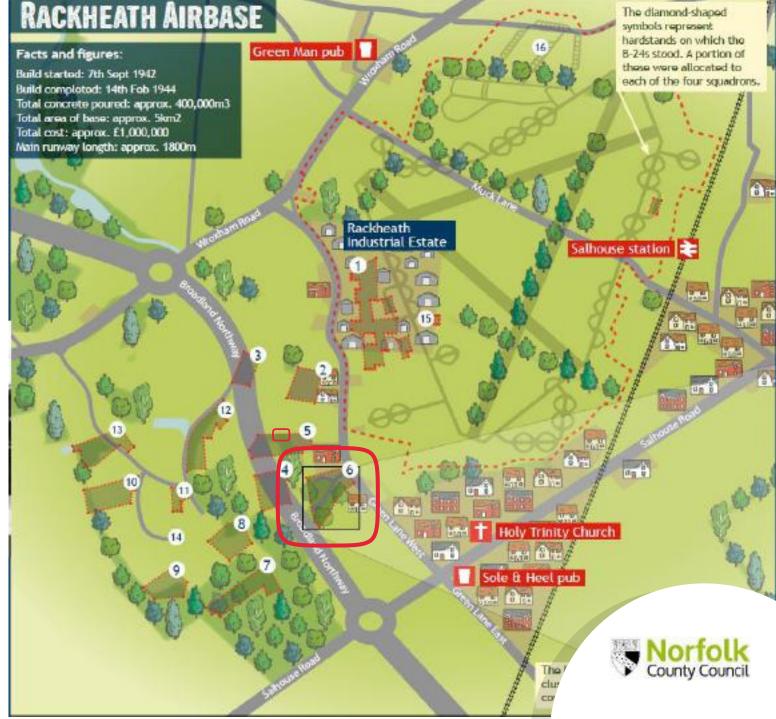

#### **Rackheath Site 6:**

**Showers, Dining and Commanding Officers Quarters** 

© Crown copyright 2010 OS 100019340. Regains fit on the base

of RAF Rackheath, USAAF Station 145. The site was composed of an officers' mess, a sergeants' mess, several shower blocks, a large dining hut, a theatre and the Commanding Officer's quarters.