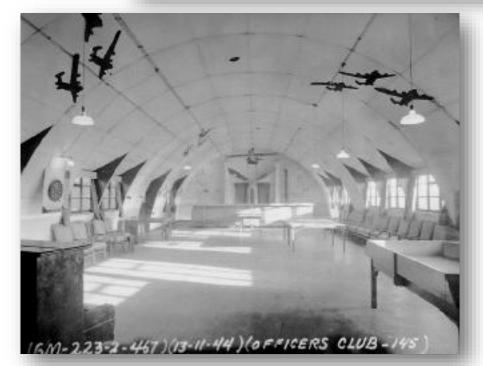

# Woodland Footpaths – Concrete and woodchip –June to November 2020

Clearing the foundations
- The
Officer's
Club

#### **NEWMAN ROAD** NEWMAN ROAD WOODS AND RACKHEATH USAAF AIRBASE WOODS Where you are standing was once Site 6

Newman Road, Rackheath, Norfolk NR13 6PN

Information panels

Community at heart

The Officers Club, with its 'Sword and Chain' painted sign