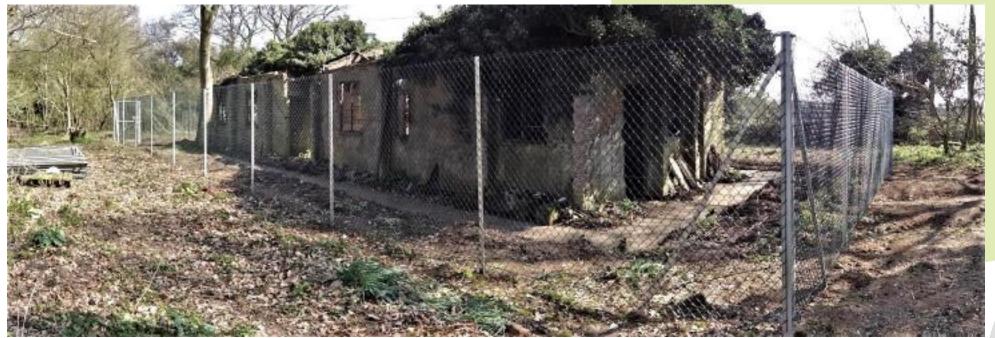

# Fencing the Commanding Officer's Quarters

## **CO's Quarters**

Accommodation and office for 467<sup>th</sup> Bomb Group C/O Colonel Albert J. Shower and Lt. Col James J. Mahoney from early 1944 – mid 1945

Used as a Scout Hut Post War but now without roof, windows or doors and in need of preservation and a danger to visitors

# Chain Link Fencing installation by G & G Fencing – March 2020