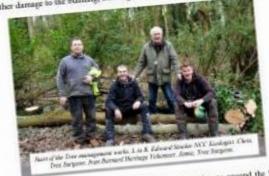

# Walking in the Footsteps of Legends.

We peel back a Carpet of Undergrowth to reveal the Hidden Heritage of Site 6

This is the sixth consecutive article that I have been privileged to write and report to you, on the progress of the project. The previous five have all been about ideas, concepts, and plans and to some extent even dreams, although not necessarily in that urder. This time it's about living the dream, turning all those weeds into reality and so in late February 2020 we commence work on site. The initial team on site consisted of Paul Thorogood, Edward Stocker and Dunielle Anscombe of Norfolk County Council. Ivan Barnard and Ken Holmes of NFAHG. Chris and Junie of Eastern Countryside Services.

The first job was for the tree surgeons to cut down the doaperous and inappropriate trees, in order to have a safe and monaged mixed woodload for the Rackheath community to enjoy and appreciate. This was followed by scrob clearance, building of habitet piles, my socia cut through at ground level both inside and outside of the "White House" to prevent further damage to the building, cleaning of dense undergrowth and fallen trees to the side and behind the "White House."