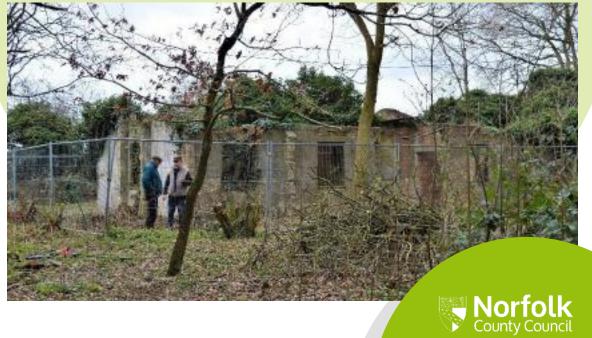

# Fencing the Commanding Officer's Quarters

## **CO's Quarters**

Accommodation and office for 467<sup>th</sup> Bomb Group C/O Colonel Albert J. Shower and Lt. Col James J. Mahoney from early 1944 – mid 1945

Used as a Scout Hut Post War but now without roof, windows or doors and in need of preservation and a danger to visitors

Replacing the temporary Heras fence with a more secure chain link fence was one of the main Project aims

The first step was to clear the area around the hut of vegetation to allow the fencing contractors access