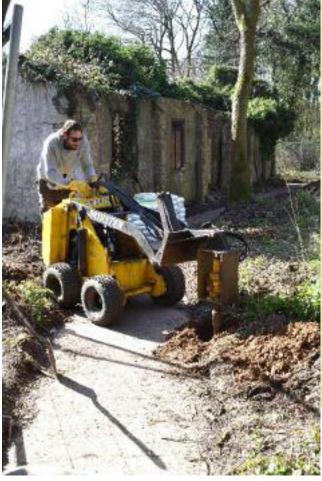

Rackheath
- One of the lowest casualty rates for a bomb group with 46 aircraft lost flying from Rackheath







# Fencing the Commanding Officer's Quarters



## **CO's Quarters**

Accommodation and office for 467<sup>th</sup> Bomb Group C/O Colonel Albert J. Shower and Lt. Col James J. Mahoney from early 1944 – mid 1945

Used as a Scout Hut Post War but now without roof, windows or doors and in need of preservation and a danger to visitors

Replacing the temporary Heras fence with a more secure chain link fence was one of the main Project aims













The first step was to clear the area around the hut of vegetation to allow the fencing contractors access







The building began to emerge from the scrub....







# Chain Link Fencing installation by G & G Fencing – March 2020

















# **Ecological Improvements**



# Trees and shrubs planted March 2020 by Danielle Anscombe, Ed Stocker, Paul Thorogood and Ivan Barnard

| Species                   | Height (CM) | Price per tree (£) - Blackrow<br>Nurseries | Quantity | To | tal price |      |
|---------------------------|-------------|--------------------------------------------|----------|----|-----------|------|
| Field Maple               | 40-60       | £ 0.25                                     | 100      | £  | 25.00     |      |
| Hornbeam                  | 40-60       | £ 0.60                                     | 40       | £  | 24.00     |      |
| Hazel                     | 40-60       | £ 0.35                                     | 100      | £  | 35.00     |      |
| Hawthorn