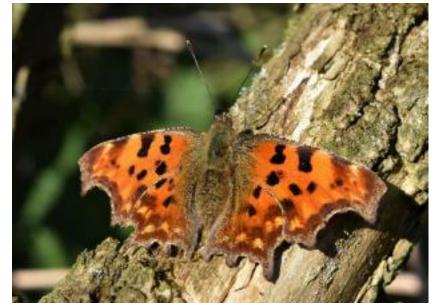

| 1        | £  | 15.00     |      |
| Tree shelters             | 1.2m        | £ 1.45                                     | 3        | £  | 4.35      |      |
| Tree shelters             | 0.75m       | £ 1.00                                     | 5        | £  | 5.00      |      |
| Shelter stakes            | 0.9         | £ 0.40                                     | 8        | £  | 3.20      |      |
|                           |             |                                            |          | £  | 480.95    | Tota |





Field Maple



Hedgerow at the South-Eastern boundary



Western half of the site



## Newman Road Woods Cave Spiders!



A new entry for the Newman Road Woods Biodiversity record

# Newman Road Woods: Flora and Fauna





















# Tree felling February and October 2020











### Bat Boxes and Bird Boxes













# Ecological Management Plan

### Newman Road Wood, Rackheath.



Management Recommendations & Action Plan 2020 –2025

Produced by

Ed Stocker MCIEBM Ecologist, Norfolk County Council





#### Welcome to Newman Road Wood, Rackheath.

#### Contents:

- Summary
- introduction
- Habitats
- . Wildfle at Newman Road Wood.
- Access & Amenity
- Protection & Funding
- 7. Management of habitats
- Long term objectives
- 9. Appendices.

#### 3. Habitate:

#### 8.1. Mixed deciduous woodland.



The consideral hashed of Newson wood has equalished ratherly since the change of land use from military accommodation and basillary areas.

The woodland cortains notive tieses of air, pair, hasel, hally,