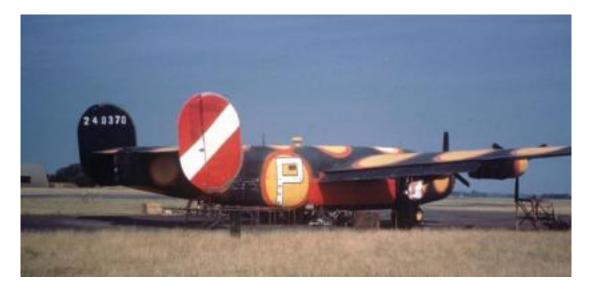

# 467<sup>th</sup> Bomb Group, USAAF

Stationed at RAF Rackheath from March 1944 to July 1945

Nicknamed themselves the Rackheath Aggies

- Flew B-24 Liberator 'Heavy' bombers
- Best overall accuracy in Eighth Air Force
- 241 personnel lost their lives while at Rackheath
- One of the lowest casualty rates for a bomb group with 46 aircraft lost flying from Rackheath