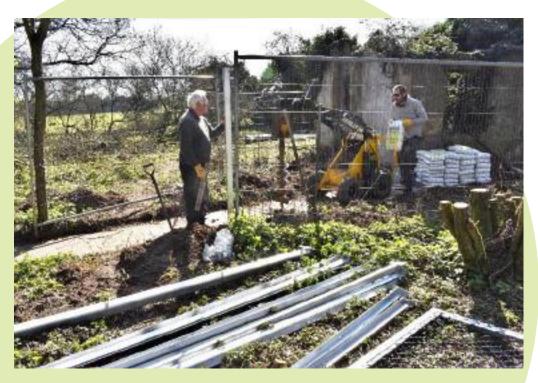

# Fencing the Commanding Officer's Quarters

Replacing the temporary Heras fence with a more secure chain link fence was one of the main Project aims

The first step was to clear the area around the hut of vegetation to allow the fencing contractors access

# Chain Link Fencing installation by G & G Fencing – March 2020