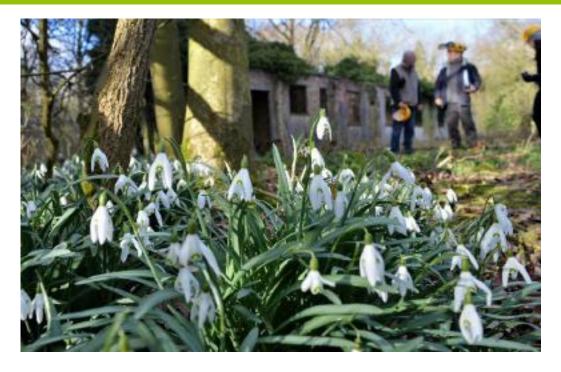

| 1        | £  | 15.00     |      |
| Tree shelters             | 1.2m        | £ 1.45                                     | 3        | £  | 4.35      |      |
| Tree shelters             | 0.75m       | £ 1.00                                     | 5        | £  | 5.00      |      |
| Shelter stakes            | 0.9         | £ 0.40                                     | 8        | £  | 3.20      |      |
|                           |             |                                            |          | £  | 480.95    | Tota |





Field Maple



Hedgerow at the South-Eastern boundary



Western half of the site



## Newman Road Woods Cave Spiders!



A new entry for the Newman Road Woods Biodiversity record

# Newman Road Woods: Flora and Fauna





















# Tree felling February and October 2020











### Bat Boxes and Bird Boxes













# Ecological Management Plan

### Newman Road Wood, Rackheath.



Management Recommendations & Action Plan 2020 –2025

Produced by

Ed Stocker MCIEBM Ecologist, Norfolk County Council





#### Welcome to Newman Road Wood, Rackheath.

#### Contents:

- Summary
- introduction
- Habitats
- . Wildfle at Newman Road Wood.
- Access & Amenity
- Protection & Funding
- 7. Management of habitats
- Long term objectives
- 9. Appendices.

#### 3. Habitate:

#### 8.1. Mixed deciduous woodland.



The consideral hashed of Newson wood has equalished ratherly since the change of land use from military accommodation and basillary areas.

The woodland cortains notive tieses of air, pair, hasel, hally, eva