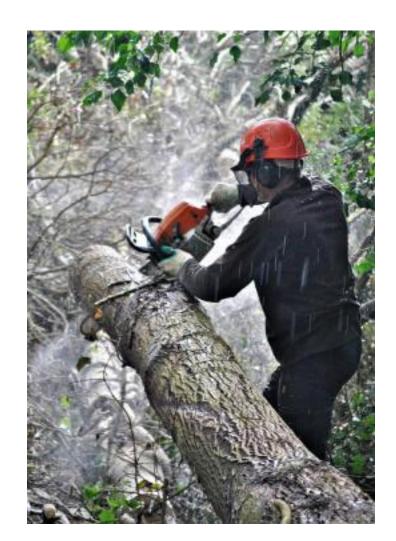

.00     |      |
| Tree shelters             | 1.2m        | £ 1.45                                     | 3        | £  | 4.35      |      |
| Tree shelters             | 0.75m       | £ 1.00                                     | 5        | £  | 5.00      |      |
| Shelter stakes            | 0.9         | £ 0.40                                     | 8        | £  | 3.20      |      |
|                           |             |                                            |          | £  | 480.95    | Tota |





Field Maple



Hedgerow at the South-Eastern boundary



Western half of the site



## Newman Road Woods Cave Spiders!



A new entry for the Newman Road Woods Biodiversity record

# Newman Road Woods: Flora and Fauna





















# Tree felling February and October 2020











### Bat Boxes and Bird Boxes













# Ecological Management Plan

### Newman Road Wood, Rackheath.



Management Recommendations & Action Plan 2020 –2025

Produced by

Ed Stocker MCIEBM Ecologist, Norfolk County Council





#### Welcome to Newman Road Wood, Rackheath.

#### Contents:

- Summary
- introduction
- Habitats
- . Wildfle at Newman Road Wood.
- Access & Amenity
- Protection & Funding
- 7. Management of habitats
- Long term objectives
- 9. Appendices.

#### 3. Habitate:

#### 8.1. Mixed deciduous woodland.



The consideral hashed of Newson wood has equalished ratherly since the change of land use from military accommodation and basillary areas.

The woodland cortains notive tieses of air, pair, hasel, hally, evaponare elder, field maple and hawfrom.

The shalp la