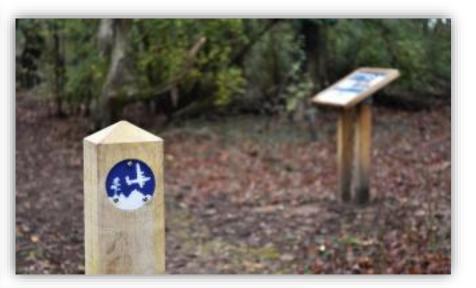

Waymarking and Information Panels

### Six Information panels on the History and Ecology of Site 6

- Commissioned by Broadland District Council
- Installation Supervised by Norfolk County Council September 2020

Interpretation Panel installation – 29 September 2020

Nine Waymarker posts installed by Martin Plane December 2020

Disk design by Chris Brough and Paul Thorogood, from a design by Fiona Gowen