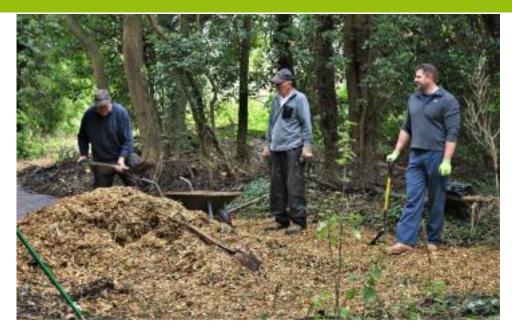

# Trees and shrubs planted March 2020 by Danielle Anscombe, Ed Stocker, Paul Thorogood and Ivan Barnard

| Species                   | Height (CM) | Price per tree (£) - Blackrow<br>Nurseries | Quantity | To | tal price |      |
|---------------------------|-------------|--------------------------------------------|----------|----|-----------|------|
| Field Maple               | 40-60       | £ 0.25                                     | 100      | £  | 25.00     |      |
| Hornbeam                  | 40-60       | £ 0.60                                     | 40       | £  | 24.00     |      |
| Hazel                     | 40-60       | £ 0.35                                     | 100      | £  | 35.00     |      |
| Hawthorn                  | 40-60       | £ 0.35                                     | 50       | £  | 17.50     |      |
| Beech                     | 40-60       | £ 0.60                                     | 20       | £  | 12.00     |      |
| Holly                     | 15-30       | £ 1.45                                     | 20       | £  | 29.00     |      |
| Privet                    | 60-90       | £ 0.80                                     | 50       | £  | 40.00     |      |
| Dog Rose                  | 40-60       | £ 0.50                                     | 40       | £  | 20.00     |      |
| Rowan                     | 40-60       | £ 1.70                                     | 10       | £  | 17.00     |      |
| Yew                       | 15-30       | £ 1.50                                     | 10       | £  | 15.00     |      |
| Ionicera Peridy Menum     | 40-60       | £ 1.70                                     | 10       | £  | 17.00     |      |
| Guelder Rose              | 40-60       | £ 0.70                                     | 10       | £  | 7.00      |      |
| Bamboo canes              | 90          | £ 0.13                                     | 460      | £  | 59.80     |      |
| Spiral Tree guards (38mm) | 60          | £ 0.21                                     | 460      | £  | 96.60     |      |
| Crabapple                 | 90-120      | £ 1.70                                     | 5        | £  | 8.50      |      |
| Apple - Cox               | 150-180     | £ 15.00                                    | 1        | £  | 15.00     |      |
| Apple - Bramley           | 150-180     | £ 15.00                                    | 1        | £  | 15.00     |      |
| Cherry                    | 150-180     | £ 15.00                                    | 1        | £  | 15.00     |      |
| Tree shelters             | 1.2m        | £ 1.45                                     | 3        | £  | 4.35      |      |
| Tree shelters             | 0.75m       | £ 1.00                                     | 5        | £  | 5.00      |      |
| Shelter stakes            | 0.9         | £ 0.40                                     | 8        | £  | 3.20      |      |
|                           |             |                                            |          | £  | 480.95    | Tota |

Field Maple

Hedgerow at the South-Eastern boundary

Western half of the site