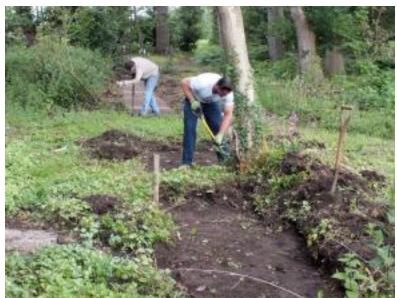

Replacing the temporary Heras fence with a more secure chain link fence was one of the main Project aims

The first step was to clear the area around the hut of vegetation to allow the fencing contractors access

The building began to emerge from the scrub....