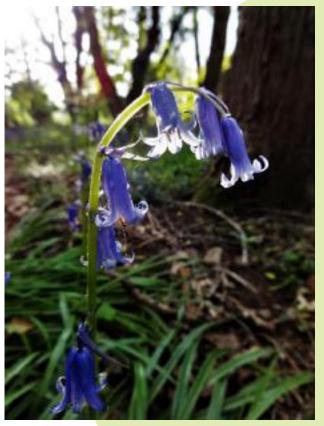

| 1        | £  | 15.00     |      |
| Tree shelters             | 1.2m        | £ 1.45                                     | 3        | £  | 4.35      |      |
| Tree shelters             | 0.75m       | £ 1.00                                     | 5        | £  | 5.00      |      |
| Shelter stakes            | 0.9         | £ 0.40                                     | 8        | £  | 3.20      |      |
|                           |             |                                            |          | £  | 480.95    | Tota |





Field Maple



Hedgerow at the South-Eastern boundary



Western half of the site



## Newman Road Woods Cave Spiders!



A new entry for the Newman Road Woods Biodiversity record

# Newman Road Woods: Flora and Fauna





















# Tree felling February and October 2020











### Bat Boxes and Bird Boxes













# Ecological Management Plan

### Newman Road Wood, Rackheath.



Management Recommendations & Action Plan 2020 –2025

Produced by

Ed Stocker MCIEBM Ecologist, Norfolk County Council





#### Welcome to Newman Road Wood, Rackheath.

#### Contents:

- Summary
- introduction
- Habitats
- . Wildfle at Newman Road Wood.
- Access & Amenity
- Protection & Funding
- 7. Management of habitats
- Long term objectives
- 9. Appendices.

#### 3. Habitate:

#### 8.1. Mixed deciduous woodland.



The consideral hashed of Newson wood has equalished ratherly since the change of land use from military accommodation and basillary areas.

The woodland cortains notive tieses of air, pair, hasel, hally, evapona