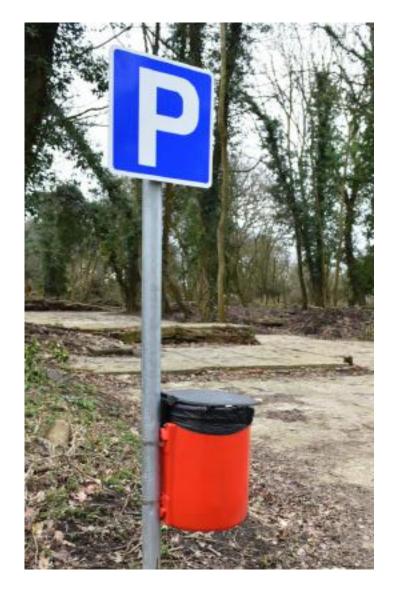

# Site signage – Dangerous building and Parking signs (with the all important dog waste bin and cycle parking)