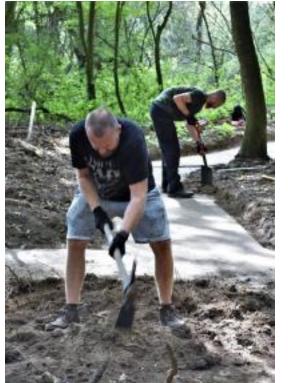

# Woodland Footpaths – Concrete and woodchip –June to November 2020

Clearing the foundations
- The
Officer's
Club