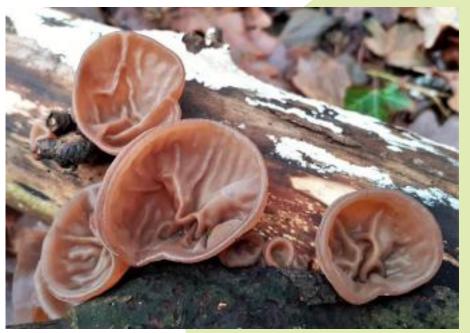

15.00                                    | 1        | £  | 15.00     |      |
| Tree shelters             | 1.2m        | £ 1.45                                     | 3        | £  | 4.35      |      |
| Tree shelters             | 0.75m       | £ 1.00                                     | 5        | £  | 5.00      |      |
| Shelter stakes            | 0.9         | £ 0.40                                     | 8        | £  | 3.20      |      |
|                           |             |                                            |          | £  | 480.95    | Tota |





Field Maple



Hedgerow at the South-Eastern boundary



Western half of the site



## Newman Road Woods Cave Spiders!



A new entry for the Newman Road Woods Biodiversity record

# Newman Road Woods: Flora and Fauna





















# Tree felling February and October 2020











### Bat Boxes and Bird Boxes













# Ecological Management Plan

### Newman Road Wood, Rackheath.



Management Recommendations & Action Plan 2020 –2025

Produced by

Ed Stocker MCIEBM Ecologist, Norfolk County Council





#### Welcome to Newman Road Wood, Rackheath.

#### Contents:

- Summary
- introduction
- Habitats
- . Wildfle at Newman Road Wood.
- Access & Amenity
- Protection & Funding
- 7. Management of habitats
- Long term objectives
- 9. Appendices.

#### 3. Habitate:

#### 8.1. Mixed deciduous woodland.



The consideral hashed of Newson wood has equalished ratherly since the change of land use from military accommodation and basillary areas.

The woodland cortains notive tieses of air, pair, hasel,