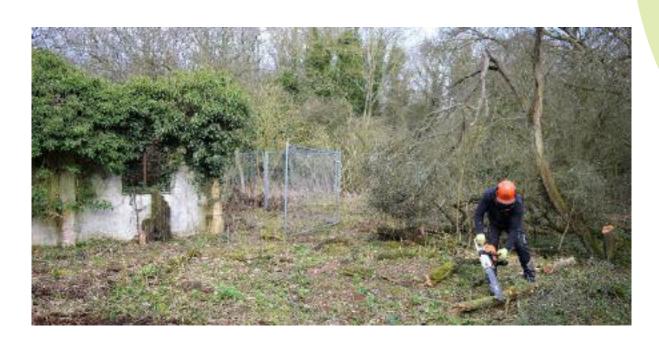

Replacing the temporary Heras fence with a more secure chain link fence was one of the main Project aims

The first step was to clear the area around the hut of vegetation to allow the fencing contractors access

The building began to emerge from the scrub....