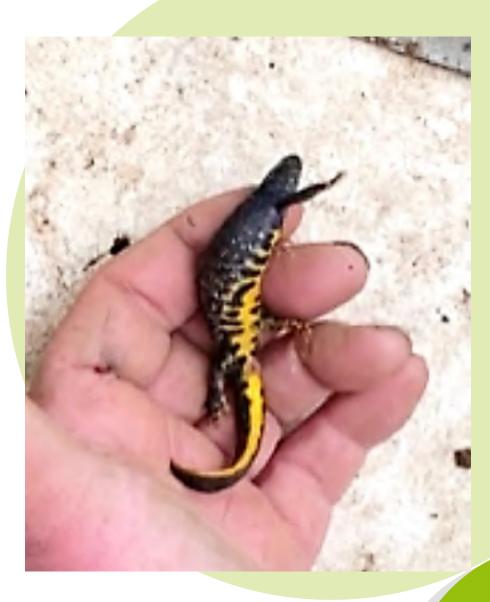

And Finally, another addition to the Biological record for Newman Road Wood

- Great Crested Newt found(and put back) by contractors while asbestos was being collected in March 2021.

This has implications for the conduct of future work (no close strimming or disturbance of log piles) and ideas for pond creation