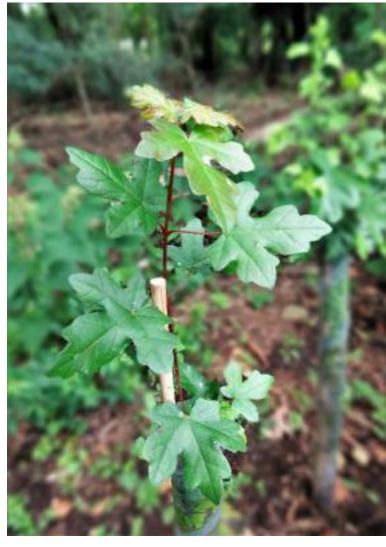

# Trees and shrubs planted March 2020 by Danielle Anscombe, Ed Stocker, Paul Thorogood and Ivan Barnard

| Species                   | Height (CM) | Price per tree (£) - Blackrow<br>Nurseries | Quantity | To | tal price |      |
|---------------------------|-------------|--------------------------------------------|----------|----|-----------|------|
| Field Maple               | 40-60       | £ 0.25                                     | 100      | £  | 25.00     |      |
| Hornbeam                  | 40-60       | £ 0.60                                     | 40       | £  | 24.00     |      |
| Hazel                     | 40-60       | £ 0.35                                     | 100      | £  | 35.00     |      |
| Hawthorn                  | 40-60       | £ 0.35                                     | 50       | £  | 17.50     |      |
| Beech                     | 40-60       | £ 0.60                                     | 20       | £  | 12.00     |      |
| Holly                     | 15-30       | £ 1.45                                     | 20       | £  | 29.00     |      |
| Privet                    | 60-90       | £ 0.80                                     | 50       | £  | 40.00     |      |
| Dog Rose                  | 40-60       | £ 0.50                                     | 40       | £  | 20.00     |      |
| Rowan                     | 40-60       | £ 1.70                                     | 10       | £  | 17.00     |      |
| Yew                       | 15-30       | £ 1.50                                     | 10       | £  | 15.00     |      |
| Ionicera Peridy Menum     | 40-60       | £ 1.70                                     | 10       | £  | 17.00     |      |
| Guelder Rose              | 40-60       | £ 0.70                                     | 10       | £  | 7.00      |      |
| Bamboo canes              | 90          | £ 0.13                                     | 460      | £  | 59.80     |      |
| Spiral Tree guards (38mm) | 60          | £ 0.21                                     | 460      | £  | 96.60     |      |
| Crabapple                 | 90-120      | £ 1.70                                     | 5        | £  | 8.50      |      |
| Apple - Cox               | 150-180     | £ 15.00                                    | 1        | £  | 15.00     |      |
| Apple - Bramley           | 150-180     | £ 15.00                                    | 1        | £  | 15.00     |      |
| Cherry                    | 150-180     | £ 15.00                                    | 1        | £  | 15.00     |      |
| Tree shelters             | 1.2m        | £ 1.45                                     | 3        | £  | 4.35      |      |
| Tree shelters             | 0.75m       | £ 1.00                                     | 5        | £  | 5.00      |      |
| Shelter stakes            | 0.9         | £ 0.40                                     | 8        | £  | 3.20      |      |
|                           |             |                                            |          | £  | 480.95    | Tota |

Field Maple

Hedgerow at the South-Eastern boundary

Western half of the site