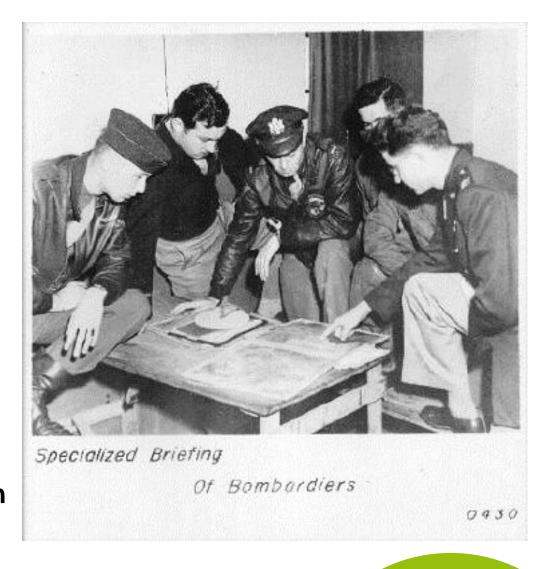

Who were the USAAF 467<sup>th</sup> Bomb Group – The 'Rackheath Aggies'?

# 467<sup>th</sup> Bomb Group, USAAF

Stationed at RAF Rackheath from March 1944 to July 1945

Nicknamed themselves the Rackheath Aggies

- Flew B-24 Liberator 'Heavy' bombers
- Best overall accuracy in Eighth Air Force
- 241 personnel lost their lives while at Rackheath
- One of the lowest casualty rates for a bomb group with 46 aircraft lost flying from Rackheath