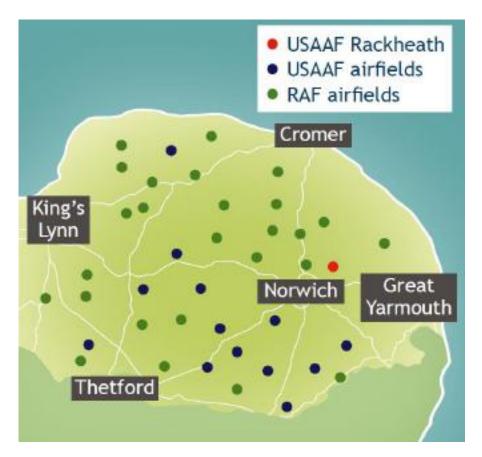

### Where?

# 467<sup>th</sup> Bomb Group, USAAF

Stationed at RAF Rackheath from March 1944 to July 1945

Nicknamed themselves the Rackheath Aggies

- Flew B-24 Liberator 'Heavy' bombers
- Best overall accuracy in Eighth Air Force
- 241 personnel lost their lives while at Rackheath
- One of the lowest casualty rates for a bomb group with 46 aircraft lost flying from Rackheath