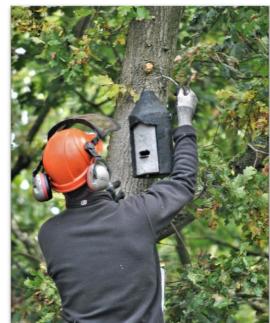

| 1.2m        | £ 1.45                                     | 3        | £  | 4.35      |      |
| Tree shelters             | 0.75m       | £ 1.00                                     | 5        | £  | 5.00      |      |
| Shelter stakes            | 0.9         | £ 0.40                                     | 8        | £  | 3.20      |      |
|                           |             |                                            |          | £  | 480.95    | Tota |





Field Maple



Hedgerow at the South-Eastern boundary



Western half of the site



## Newman Road Woods Cave Spiders!



A new entry for the Newman Road Woods Biodiversity record

# Newman Road Woods: Flora and Fauna





















# Tree felling February and October 2020











### Bat Boxes and Bird Boxes













# Ecological Management Plan

### Newman Road Wood, Rackheath.



Management Recommendations & Action Plan 2020 –2025

Produced by

Ed Stocker MCIEBM Ecologist, Norfolk County Council





#### Welcome to Newman Road Wood, Rackheath.

#### Contents:

- Summary
- introduction
- Habitats
- . Wildfle at Newman Road Wood.
- Access & Amenity
- Protection & Funding
- 7. Management of habitats
- Long term objectives
- 9. Appendices.

#### 3. Habitate:

#### 8.1. Mixed deciduous woodland.



The consideral hashed of Newson wood has equalished ratherly since the change of land use from military accommodation and basillary areas.

The woodland cortains notive tieses of air, pair, hasel, hally, evaponare elder, field maple and hawfrom.

The shalp layer or fundantarey' is very quase due to t