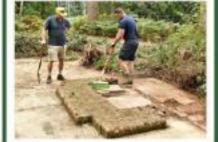

# Woodland Footpaths – Concrete and woodchip –June to November 2020

Clearing the foundations
- The
Officer's
Club