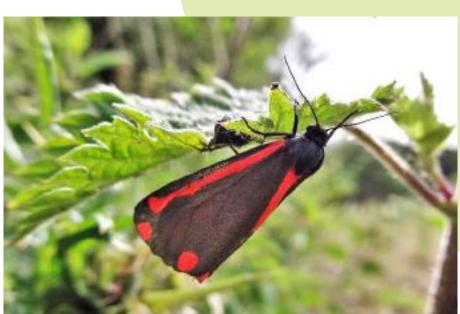

5.00                                    | 1        | £  | 15.00     |      |
| Tree shelters             | 1.2m        | £ 1.45                                     | 3        | £  | 4.35      |      |
| Tree shelters             | 0.75m       | £ 1.00                                     | 5        | £  | 5.00      |      |
| Shelter stakes            | 0.9         | £ 0.40                                     | 8        | £  | 3.20      |      |
|                           |             |                                            |          | £  | 480.95    | Tota |





Field Maple



Hedgerow at the South-Eastern boundary



Western half of the site



## Newman Road Woods Cave Spiders!



A new entry for the Newman Road Woods Biodiversity record

# Newman Road Woods: Flora and Fauna





















# Tree felling February and October 2020











### Bat Boxes and Bird Boxes













# Ecological Management Plan

### Newman Road Wood, Rackheath.



Management Recommendations & Action Plan 2020 –2025

Produced by

Ed Stocker MCIEBM Ecologist, Norfolk County Council





#### Welcome to Newman Road Wood, Rackheath.

#### Contents:

- Summary
- introduction
- Habitats
- . Wildfle at Newman Road Wood.
- Access & Amenity
- Protection & Funding
- 7. Management of habitats
- Long term objectives
- 9. Appendices.

#### 3. Habitate:

#### 8.1. Mixed deciduous woodland.



The consideral hashed of Newson wood has equalished ratherly since the change of land use from military accommodation and basillary areas.

The woodland cortains notive tieses of air, pair, hasel, ha