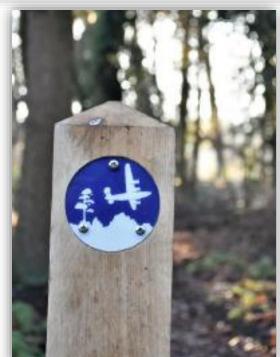

Waymarking and Information Panels

### Six Information panels on the History and Ecology of Site 6

- Commissioned by Broadland District Council
- Installation Supervised by Norfolk County Council September 2020

Interpretation Panel installation – 29 September 2020

Nine Waymarker posts installed by Martin Plane December 2020

Disk design by Chris Brough and Paul Thorogood, from a design by Fiona Gowen