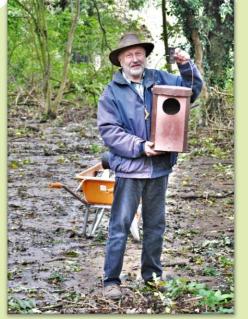

| 1.2m        | £ 1.45                                     | 3        | £  | 4.35      |      |
| Tree shelters             | 0.75m       | £ 1.00                                     | 5        | £  | 5.00      |      |
| Shelter stakes            | 0.9         | £ 0.40                                     | 8        | £  | 3.20      |      |
|                           |             |                                            |          | £  | 480.95    | Tota |





Field Maple



Hedgerow at the South-Eastern boundary



Western half of the site



## Newman Road Woods Cave Spiders!



A new entry for the Newman Road Woods Biodiversity record

# Newman Road Woods: Flora and Fauna





















# Tree felling February and October 2020











### Bat Boxes and Bird Boxes













# Ecological Management Plan

### Newman Road Wood, Rackheath.



Management Recommendations & Action Plan 2020 –2025

Produced by

Ed Stocker MCIEBM Ecologist, Norfolk County Council





#### Welcome to Newman Road Wood, Rackheath.

#### Contents:

- Summary
- introduction
- Habitats
- . Wildfle at Newman Road Wood.
- Access & Amenity
- Protection & Funding
- 7. Management of habitats
- Long term objectives
- 9. Appendices.

#### 3. Habitate:

#### 8.1. Mixed deciduous woodland.



The consideral hashed of Newson wood has equalished ratherly since the change of land use from military accommodation and basillary areas.

The woodland cortains notive tieses of air, pair, hasel, hally, evaponare elder, field maple and hawfrom.

The shalp layer or fundantarey' is very quase due to the