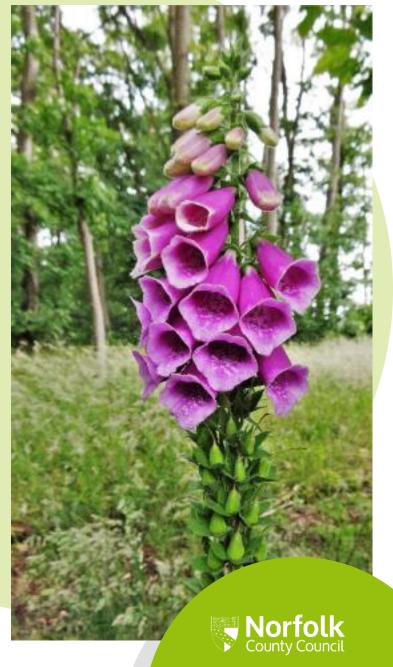

| 1        | £  | 15.00     |      |
| Tree shelters             | 1.2m        | £ 1.45                                     | 3        | £  | 4.35      |      |
| Tree shelters             | 0.75m       | £ 1.00                                     | 5        | £  | 5.00      |      |
| Shelter stakes            | 0.9         | £ 0.40                                     | 8        | £  | 3.20      |      |
|                           |             |                                            |          | £  | 480.95    | Tota |





Field Maple



Hedgerow at the South-Eastern boundary



Western half of the site



## Newman Road Woods Cave Spiders!



A new entry for the Newman Road Woods Biodiversity record

# Newman Road Woods: Flora and Fauna





















# Tree felling February and October 2020











### Bat Boxes and Bird Boxes













# Ecological Management Plan

### Newman Road Wood, Rackheath.



Management Recommendations & Action Plan 2020 –2025

Produced by

Ed Stocker MCIEBM Ecologist, Norfolk County Council





#### Welcome to Newman Road Wood, Rackheath.

#### Contents:

- Summary
- introduction
- Habitats
- . Wildfle at Newman Road Wood.
- Access & Amenity
- Protection & Funding
- 7. Management of habitats
- Long term objectives
- 9. Appendices.

#### 3. Habitate:

#### 8.1. Mixed deciduous woodland.



The consideral hashed of Newson wood has equalished ratherly since the change of land use from military accommodation and basillary areas.

The woodland cortains notive tieses of air, pair, hasel, hally, evaponare e