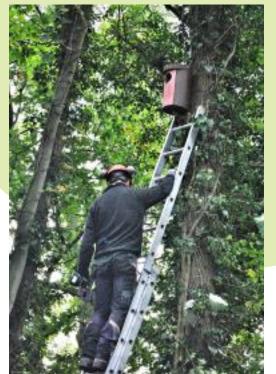

1.2m        | £ 1.45                                     | 3        | £  | 4.35      |      |
| Tree shelters             | 0.75m       | £ 1.00                                     | 5        | £  | 5.00      |      |
| Shelter stakes            | 0.9         | £ 0.40                                     | 8        | £  | 3.20      |      |
|                           |             |                                            |          | £  | 480.95    | Tota |





Field Maple



Hedgerow at the South-Eastern boundary



Western half of the site



## Newman Road Woods Cave Spiders!



A new entry for the Newman Road Woods Biodiversity record

# Newman Road Woods: Flora and Fauna





















# Tree felling February and October 2020











### Bat Boxes and Bird Boxes













# Ecological Management Plan

### Newman Road Wood, Rackheath.



Management Recommendations & Action Plan 2020 –2025

Produced by

Ed Stocker MCIEBM Ecologist, Norfolk County Council





#### Welcome to Newman Road Wood, Rackheath.

#### Contents:

- Summary
- introduction
- Habitats
- . Wildfle at Newman Road Wood.
- Access & Amenity
- Protection & Funding
- 7. Management of habitats
- Long term objectives
- 9. Appendices.

#### 3. Habitate:

#### 8.1. Mixed deciduous woodland.



The consideral hashed of Newson wood has equalished ratherly since the change of land use from military accommodation and basillary areas.

The woodland cortains notive tieses of air, pair, hasel, hally, evaponare elder, field maple and hawfrom.

The shalp layer or fundantarey' is very quase due to the B