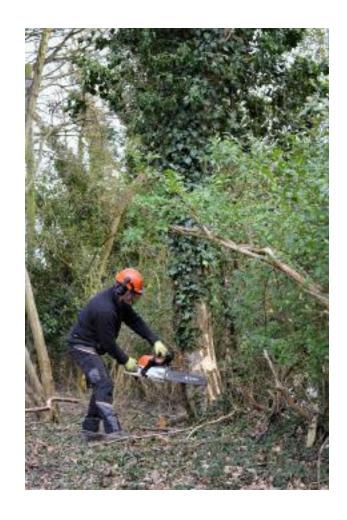

# Tree felling February and October 2020

The first job was for the tree surgeons to cut down the doaperous and inappropriate trees, in order to have a safe and monaged mixed woodload for the Rackheath community to enjoy and appreciate. This was followed by scrob clearance, building of habitet piles, my socia cut through at ground level both inside and outside of the "White House" to prevent further damage to the building, cleaning of dense undergrowth and fallen trees to the side and behind the "White House."