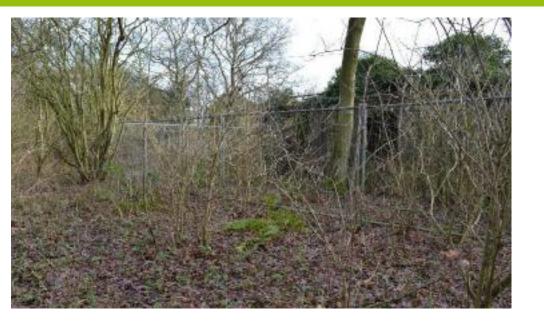

Replacing the temporary Heras fence with a more secure chain link fence was one of the main Project aims

The first step was to clear the area around the hut of vegetation to allow the fencing contractors access

The building began to emerge from the scrub....