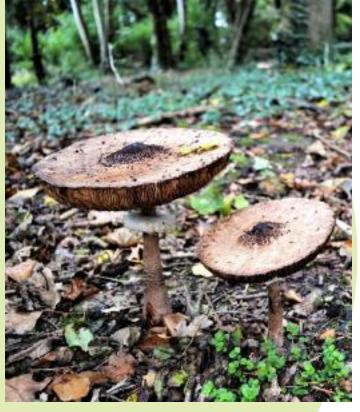

00                                    | 1        | £  | 15.00     |      |
| Tree shelters             | 1.2m        | £ 1.45                                     | 3        | £  | 4.35      |      |
| Tree shelters             | 0.75m       | £ 1.00                                     | 5        | £  | 5.00      |      |
| Shelter stakes            | 0.9         | £ 0.40                                     | 8        | £  | 3.20      |      |
|                           |             |                                            |          | £  | 480.95    | Tota |





Field Maple



Hedgerow at the South-Eastern boundary



Western half of the site



## Newman Road Woods Cave Spiders!



A new entry for the Newman Road Woods Biodiversity record

# Newman Road Woods: Flora and Fauna





















# Tree felling February and October 2020











### Bat Boxes and Bird Boxes













# Ecological Management Plan

### Newman Road Wood, Rackheath.



Management Recommendations & Action Plan 2020 –2025

Produced by

Ed Stocker MCIEBM Ecologist, Norfolk County Council





#### Welcome to Newman Road Wood, Rackheath.

#### Contents:

- Summary
- introduction
- Habitats
- . Wildfle at Newman Road Wood.
- Access & Amenity
- Protection & Funding
- 7. Management of habitats
- Long term objectives
- 9. Appendices.

#### 3. Habitate:

#### 8.1. Mixed deciduous woodland.



The consideral hashed of Newson wood has equalished ratherly since the change of land use from military accommodation and basillary areas.

The woodland cortains notive tieses of air, pair, hasel, hall