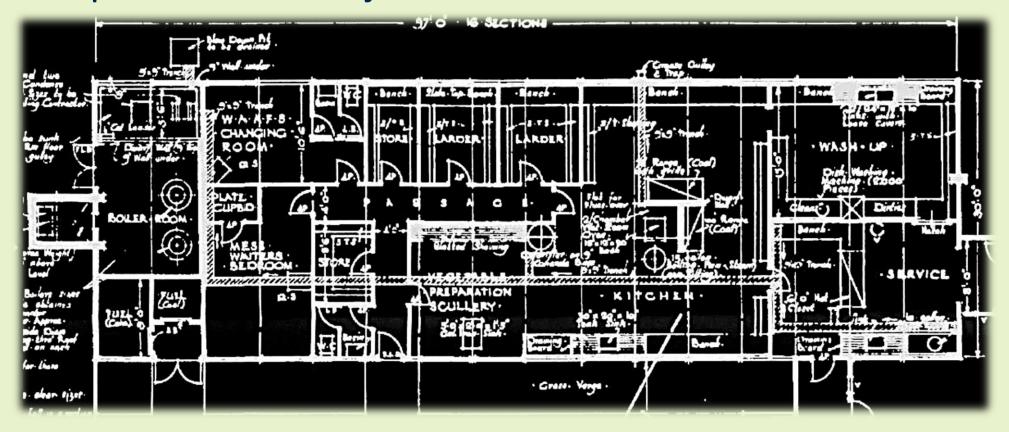

#### **Rackheath Site 6:**

**Showers, Dining and Commanding Officers Quarters** 

Ken Holmes and myself entered the temporary enclosure around the "White House". Here working from original Air Ministry record drawings we probed and prockled until we found the coverese path, on which both Col A. I. Shower and Le.