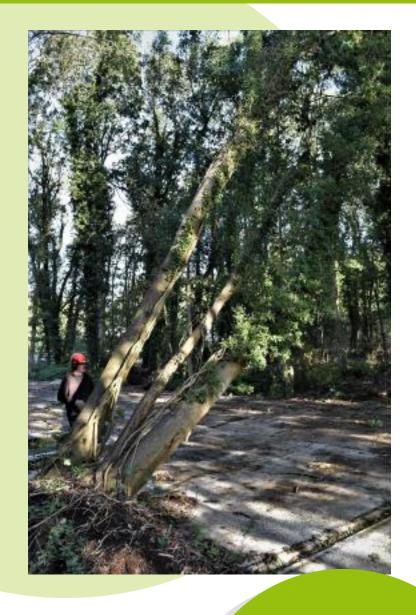

|      |
| Tree shelters             | 1.2m        | £ 1.45                                     | 3        | £  | 4.35      |      |
| Tree shelters             | 0.75m       | £ 1.00                                     | 5        | £  | 5.00      |      |
| Shelter stakes            | 0.9         | £ 0.40                                     | 8        | £  | 3.20      |      |
|                           |             |                                            |          | £  | 480.95    | Tota |





Field Maple



Hedgerow at the South-Eastern boundary



Western half of the site



## Newman Road Woods Cave Spiders!



A new entry for the Newman Road Woods Biodiversity record

# Newman Road Woods: Flora and Fauna





















# Tree felling February and October 2020











### Bat Boxes and Bird Boxes













# Ecological Management Plan

### Newman Road Wood, Rackheath.



Management Recommendations & Action Plan 2020 –2025

Produced by

Ed Stocker MCIEBM Ecologist, Norfolk County Council





#### Welcome to Newman Road Wood, Rackheath.

#### Contents:

- Summary
- introduction
- Habitats
- . Wildfle at Newman Road Wood.
- Access & Amenity
- Protection & Funding
- 7. Management of habitats
- Long term objectives
- 9. Appendices.

#### 3. Habitate:

#### 8.1. Mixed deciduous woodland.



The consideral hashed of Newson wood has equalished ratherly since the change of land use from military accommodation and basillary areas.

The woodland cortains notive tieses of air, pair, hasel, hally, evaponare elder, field maple and hawfrom.

The shalp layer