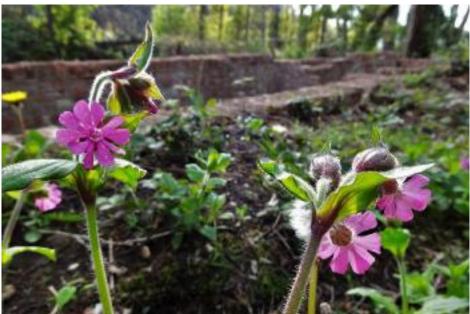

| 1        | £  | 15.00     |      |
| Tree shelters             | 1.2m        | £ 1.45                                     | 3        | £  | 4.35      |      |
| Tree shelters             | 0.75m       | £ 1.00                                     | 5        | £  | 5.00      |      |
| Shelter stakes            | 0.9         | £ 0.40                                     | 8        | £  | 3.20      |      |
|                           |             |                                            |          | £  | 480.95    | Tota |





Field Maple



Hedgerow at the South-Eastern boundary



Western half of the site



## Newman Road Woods Cave Spiders!



A new entry for the Newman Road Woods Biodiversity record

# Newman Road Woods: Flora and Fauna





















# Tree felling February and October 2020











### Bat Boxes and Bird Boxes













# Ecological Management Plan

### Newman Road Wood, Rackheath.



Management Recommendations & Action Plan 2020 –2025

Produced by

Ed Stocker MCIEBM Ecologist, Norfolk County Council





#### Welcome to Newman Road Wood, Rackheath.

#### Contents:

- Summary
- introduction
- Habitats
- . Wildfle at Newman Road Wood.
- Access & Amenity
- Protection & Funding
- 7. Management of habitats
- Long term objectives
- 9. Appendices.

#### 3. Habitate:

#### 8.1. Mixed deciduous woodland.



The consideral hashed of Newson wood has equalished ratherly since the change of land use from military accommodation and basillary areas.

The woodland cortains notive tieses of air, pair, hasel, hally, evapo