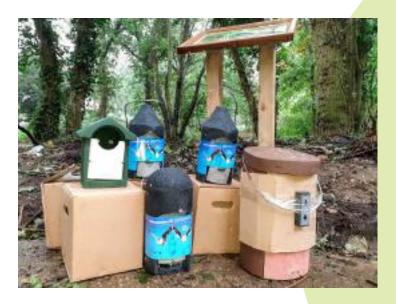

| 1.2m        | £ 1.45                                     | 3        | £  | 4.35      |      |
| Tree shelters             | 0.75m       | £ 1.00                                     | 5        | £  | 5.00      |      |
| Shelter stakes            | 0.9         | £ 0.40                                     | 8        | £  | 3.20      |      |
|                           |             |                                            |          | £  | 480.95    | Tota |





Field Maple



Hedgerow at the South-Eastern boundary



Western half of the site



## Newman Road Woods Cave Spiders!



A new entry for the Newman Road Woods Biodiversity record

# Newman Road Woods: Flora and Fauna





















# Tree felling February and October 2020











### Bat Boxes and Bird Boxes













# Ecological Management Plan

### Newman Road Wood, Rackheath.



Management Recommendations & Action Plan 2020 –2025

Produced by

Ed Stocker MCIEBM Ecologist, Norfolk County Council





#### Welcome to Newman Road Wood, Rackheath.

#### Contents:

- Summary
- introduction
- Habitats
- . Wildfle at Newman Road Wood.
- Access & Amenity
- Protection & Funding
- 7. Management of habitats
- Long term objectives
- 9. Appendices.

#### 3. Habitate:

#### 8.1. Mixed deciduous woodland.



The consideral hashed of Newson wood has equalished ratherly since the change of land use from military accommodation and basillary areas.

The woodland cortains notive tieses of air, pair, hasel, hally, evaponare elder, field maple and hawfrom.

The shalp layer or fundantarey' is very quase due to