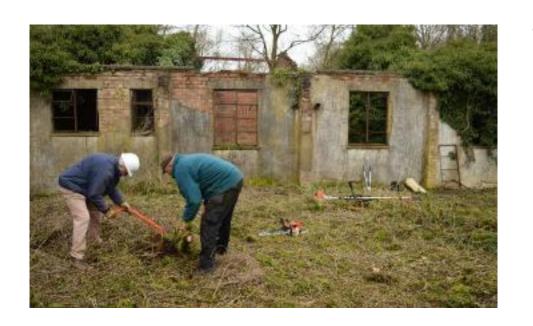

# Walking in the Footsteps of Legends.

We peel back a Carpet of Undergrowth to reveal the Hidden Heritage of Site 6

This is the sixth consecutive article that I have been privileged to write and report to you, on the progress of the project. The previous five have all been about ideas, concepts, and plans and to some extent even dreams, although not necessarily in that urder. This time it's about living the dream, turning all those weeds into reality and so in late February 2020 we commence work on site. The initial team on site consisted of Paul Thorogood, Edward Stocker and Dunielle Anscombe of Norfolk County Council. Ivan Barnard and Ken Holmes of NFAHG. Chris and Junie of Eastern Countryside Services.

The first job was for the tree surgeons to cut down the doaperous and inappropriate trees, in order to have a safe and monaged mixed woodload for the Rackheath community to enjoy and appreciate. This was followed by scrob clearance, building of habitet piles, my socia cut through at ground level both inside and outside of the "White House" to prevent further damage to the building, cleaning of dense undergrowth and fallen trees to the side and behind the "White House."