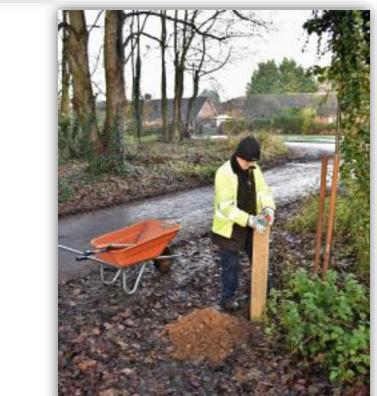

Waymarking and Information Panels

Nine Waymarker posts installed by Martin Plane December 2020

Disk design by Chris Brough and Paul Thorogood, from a design by Fiona Gowen