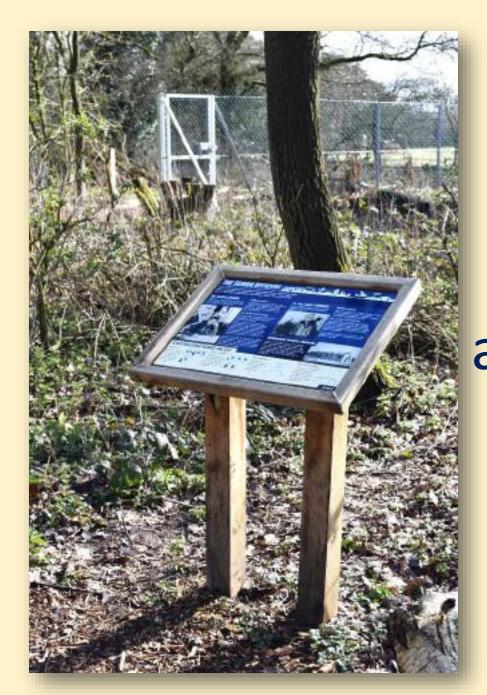

Waymarking and Information Panels

### Six Information panels on the History and Ecology of Site 6

- Commissioned by Broadland District Council
- Installation Supervised by Norfolk County Council September 2020

Interpretation Panel installation – 29 September 2020