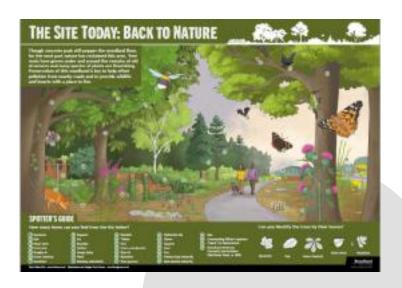

# Newman Road Woods: Flora and Fauna

And Finally, another addition to the Biological record for Newman Road Wood

- Great Crested Newt found(and put back) by contractors while asbestos was being collected in March 2021.

This has implications for the conduct of future work (no close strimming or disturbance of log piles) and ideas for pond creation