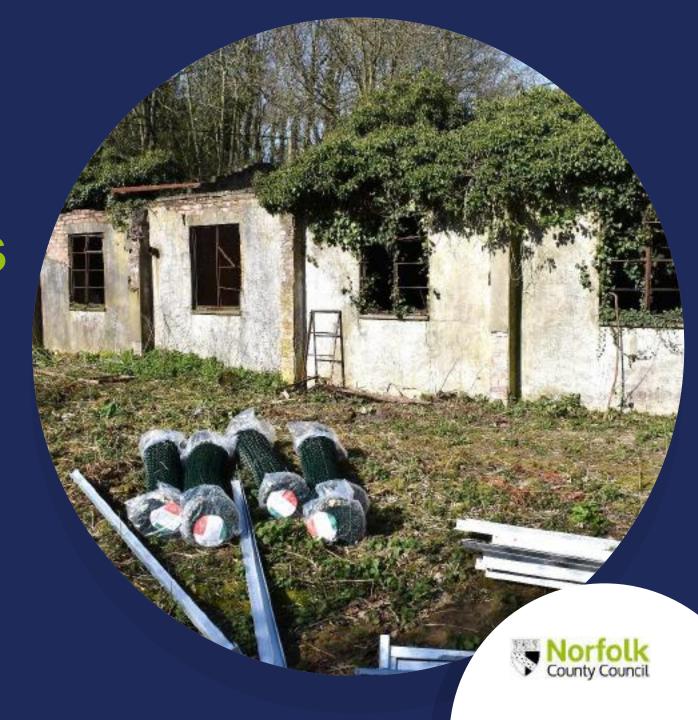

# Fencing the Commanding Officer's Quarters

## **CO's Quarters**

Accommodation and office for 467<sup>th</sup> Bomb Group C/O Colonel Albert J. Shower and Lt. Col James J. Mahoney from early 1944 – mid 1945

Used as a Scout Hut Post War but now without roof, windows or doors and in need of preservation and a danger to visitors

Replacing the temporary Heras fence with a more secure chain link fence was one of the main Project aims

The first step was to clear the area around the hut of vegetation to allow the fencing contractors access