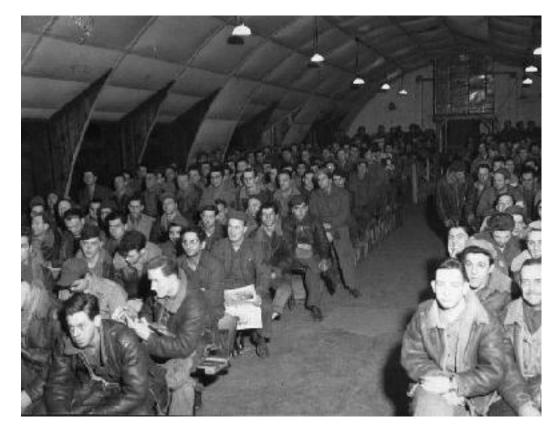

# 467<sup>th</sup> Bomb Group, USAAF

Stationed at RAF Rackheath from March 1944 to July 1945

Nicknamed themselves the Rackheath Aggies

- Flew B-24 Liberator 'Heavy' bombers
- Best overall accuracy in Eighth Air Force
- 241 personnel lost their lives while at Rackheath
- One of the lowest casualty rates for a bomb group with 46 aircraft lost flying from Rackheath