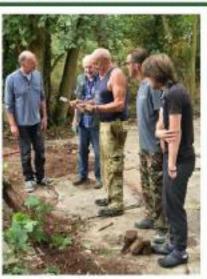

# Walking in the Footsteps of Legends.

We peel back a Carpet of Undergrowth to reveal the Hidden Heritage of Site 6

This is the sixth consecutive article that I have been privileged to write and report to you, on the progress of the project. The previous five have all been about ideas, concepts, and plans and to some extent even dreams, although not necessarily in that urder. This time it's about living the dream, turning all those weeds into reality and so in late February 2020 we commence work on site. The initial team on site consisted of Paul Thorogood, Edward Stocker and Dunielle Anscombe of Norfolk County Council. Ivan Barnard and Ken Holmes of NFAHG. Chris and Junie of Eastern Countryside Services.

The first job was for the tree surgeons to cut down the doaperous and inappropriate trees, in order to have a safe and monaged mixed woodload for the Rackheath community to enjoy and appreciate. This was followed by scrob clearance, building of habitet piles, my socia cut through at ground level both inside and outside of the "White House" to prevent further damage to the building, cleaning of dense undergrowth and fallen trees to the side and behind the "White House."

Ken Holmes and myself entered the temporary enclosure around the "White House". Here working from original Air Ministry record drawings we probed and prockled until we found the coverese path, on which both Col A. I. Shower and Le.