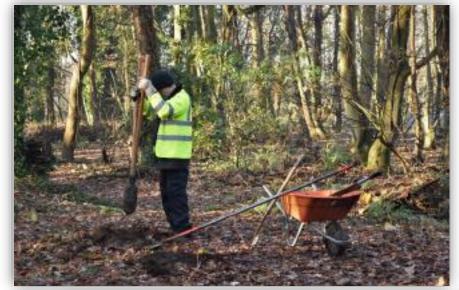

Waymarking and Information Panels

Nine Waymarker posts installed by Martin Plane December 2020

Disk design by Chris Brough and Paul Thorogood, from a design by Fiona Gowen