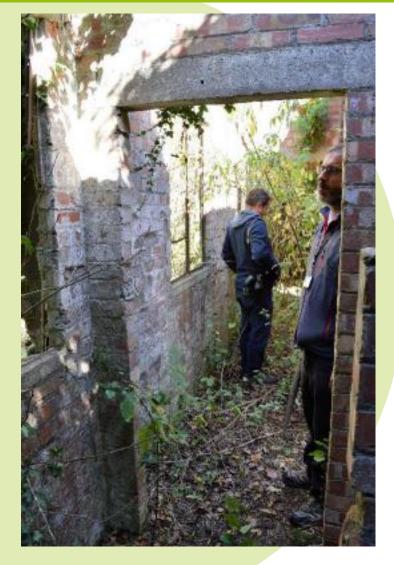

## **CO's Quarters**

Accommodation and office for 467<sup>th</sup> Bomb Group C/O Colonel Albert J. Shower and Lt. Col James J. Mahoney from early 1944 – mid 1945

Used as a Scout Hut Post War but now without roof, windows or doors and in need of preservation and a danger to visitors

Replacing the temporary Heras fence with a more secure chain link fence was one of the main Project aims

The first step was to clear the area around the hut of vegetation to allow the fencing contractors access

The building began to emerge from the scrub....