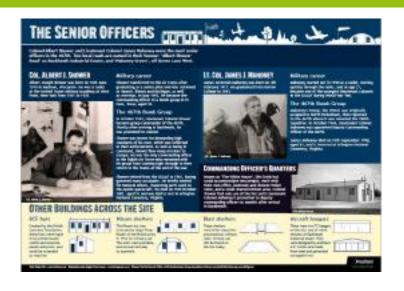

#### **Rackheath Site 6:**

**Showers, Dining and Commanding Officers Quarters** 

## **CO's Quarters**

Accommodation and office for 467<sup>th</sup> Bomb Group C/O Colonel Albert J. Shower and Lt. Col James J. Mahoney from early 1944 – mid 1945

Used as a Scout Hut Post War but now without roof, windows or doors and in need of preservation and a danger to visitors

© Crown copyright 2010 OS 100019340. Regains fit on the base

of RAF Rackheath, USAAF Station 145. The site was composed of an officers' mess, a sergeants' mess, several shower blocks, a large dining hut, a theatre and the Commanding Officer's quarters.

The airbase was completed on 14th February 1944 and later placed in the care of the Royal Air Force (RAF). On 12th April 1944 it was transferred to the 467th Bomb Group (Heavy) in a flag ceremony which involved the lowering of the RAF flag and the raising of the American Stars and Stripes.