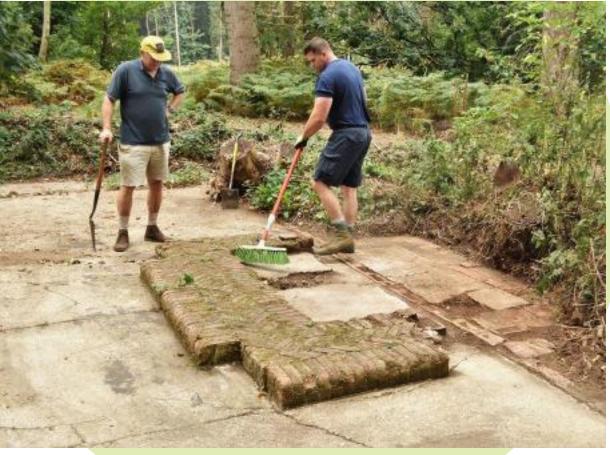

# Woodland Footpaths – Concrete and woodchip –June to November 2020

Clearing the foundations
- The
Officer's
Club