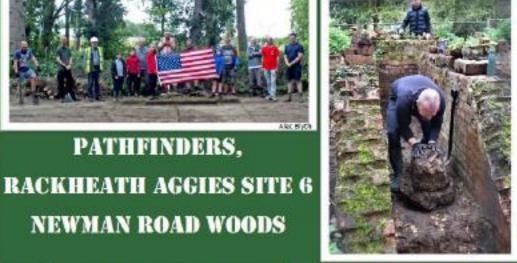

# The Future of Site 6

Pathfinders – Volunteer group of locals and **Aviation** Heritage enthusiasts

Met most Saturdays in 2020, lockdown permitting

Now working again since 10 April 2021

PATHFINDERS,

**NEWMAN ROAD WOODS** 

# Walking in the Footsteps of Legends.

We peel back a Carpet of Undergrowth to reveal the Hidden Heritage of Site 6

This is the sixth consecutive article that I have been privileged to write and report to you, on the progress of the project. The previous five have all been about ideas, concepts, and plans and to some extent even dreams, although not necessarily in that urder. This time it's about living the dream, turning all those weeds into reality and so in late February 2020 we commence work on site. The initial team on site consisted of Paul Thorogood, Edward Stocker and Dunielle Anscombe of Norfolk County Council. Ivan Barnard and Ken Holmes of NFAHG. Chris and Junie of Eastern Countryside Services.