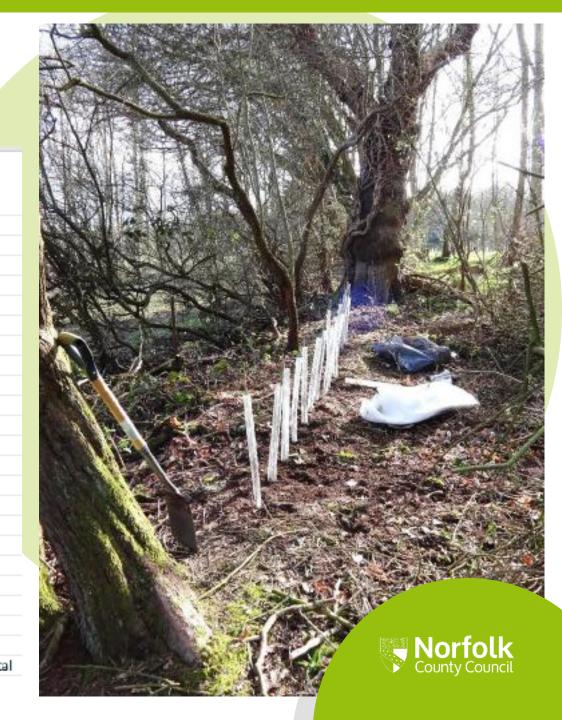

Replacing the temporary Heras fence with a more secure chain link fence was one of the main Project aims

The first step was to clear the area around the hut of vegetation to allow the fencing contractors access

The building began to emerge from the scrub....

# Chain Link Fencing installation by G & G Fencing – March 2020